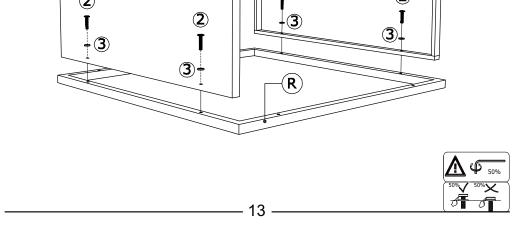

### **STEP 10**

50% 50% X

**-** 12 -

 $\bigcirc$ 

 $\overline{\mathbf{R}}$ 

3

3

2