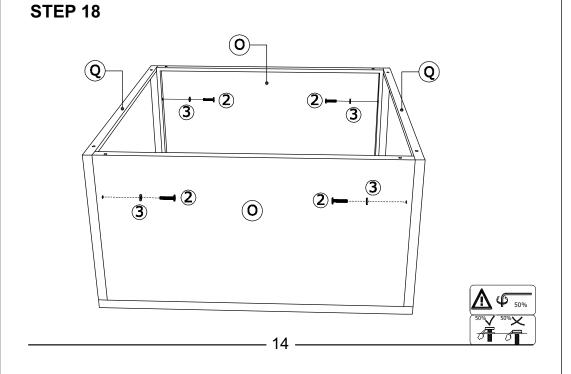

# **Before You Start**

- Read each step carefully before starting. It is very important to ensure each step followed in correct order, otherwise assembly difficulties may occur.
- Most of board parts are labeled or stamped on the raw edges. Have a check to make sure all parts are included.
- ⚠ Work in a spacious area, preferably on a carpet close to where the unit will be used.
- Keep the handtools close at hand. Do not use power tools to assemble your furniture.
  They may scratch or damage the parts.