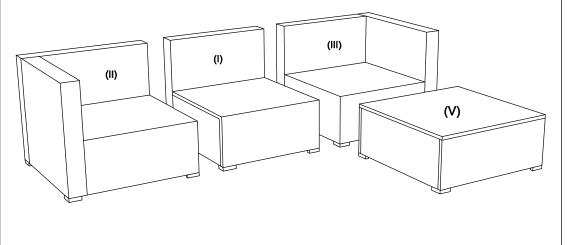

# **Before You Start**

- Read each step carefully before starting. It is very important to ensure each step followed in correct order, otherwise assembly difficulties may occur.
- Most of board parts are labeled or stamped on the raw edges. Have a check to make sure all parts are included.
- ⚠ Work in a spacious area, preferably on a carpet close to where the unit will be used.
- Keep the handtools close at hand. Do not use power tools to assemble your furniture.
  They may scratch or damage the parts.