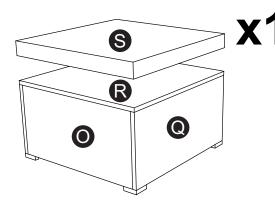

# **Before You Start**

- Read each step carefully before starting. It is very important to ensure each step followed in correct order, otherwise assembly difficulties may occur.
- Most of board parts are labeled or stamped on the raw edges. Have a check to make sure all parts are included.
- ⚠ Work in a spacious area, preferably on a carpet close to where the unit will be used.
- Keep the handtools close at hand. Do not use power tools to assemble your furniture.
  They may scratch or damage the parts.