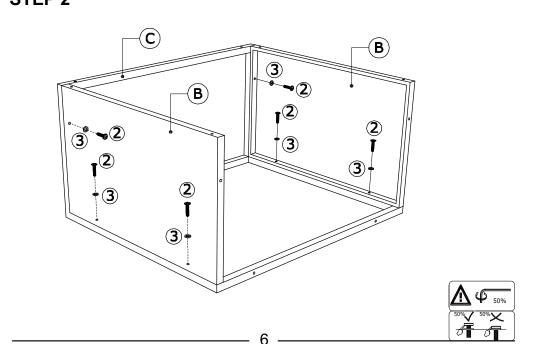

# **Before You Start**

- Read each step carefully before starting. It is very important to ensure each step followed in correct order, otherwise assembly difficulties may occur.
- Most of board parts are labeled or stamped on the raw edges. Have a check to make sure all parts are included.
- ⚠ Work in a spacious area, preferably on a carpet close to where the unit will be used.
- Keep the handtools close at hand. Do not use power tools to assemble your furniture.
  They may scratch or damage the parts.