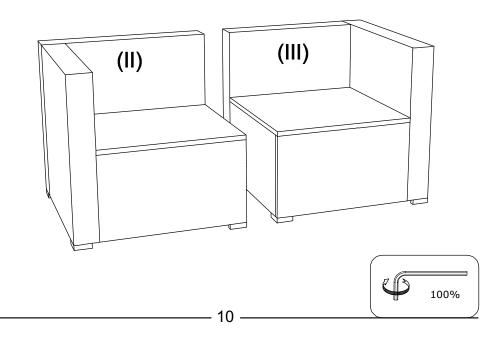

# **Before You Start**

- Read each step carefully before starting. It is very important to ensure each step followed in correct order, otherwise assembly difficulties may occur.
- Most of board parts are labeled or stamped on the raw edges. Have a check to make sure all parts are included.
- ⚠ Work in a spacious area, preferably on a carpet close to where the unit will be used.
- Keep the handtools close at hand. Do not use power tools to assemble your furniture.
  They may scratch or damage the parts.