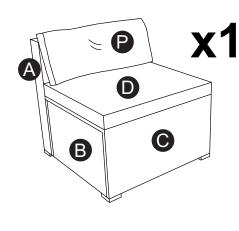

# **Before You Start**

- Read each step carefully before starting. It is very important to ensure each step followed in correct order, otherwise assembly difficulties may occur.
- Most of board parts are labeled or stamped on the raw edges. Have a check to make sure all parts are included.
- ⚠ Work in a spacious area, preferably on a carpet close to where the unit will be used.
- Keep the handtools close at hand. Do not use power tools to assemble your furniture.
  They may scratch or damage the parts.