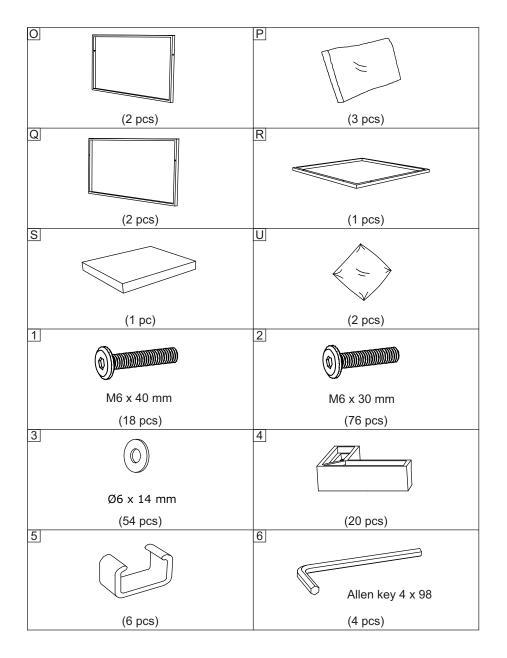

# **Before You Start**

- Read each step carefully before starting. It is very important to ensure each step followed in correct order, otherwise assembly difficulties may occur.
- Most of board parts are labeled or stamped on the raw edges. Have a check to make sure all parts are included.
- ⚠ Work in a spacious area, preferably on a carpet close to where the unit will be used.
- Keep the handtools close at hand. Do not use power tools to assemble your furniture.
  They may scratch or damage the parts.