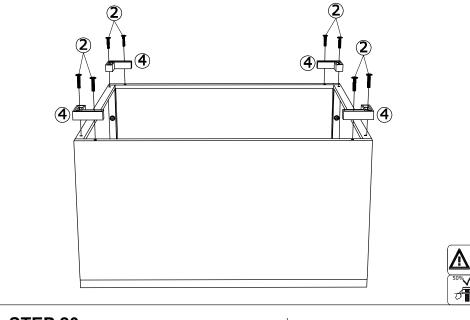

# **Before You Start**

- Read each step carefully before starting. It is very important to ensure each step followed in correct order, otherwise assembly difficulties may occur.
- Most of board parts are labeled or stamped on the raw edges. Have a check to make sure all parts are included.
- ⚠ Work in a spacious area, preferably on a carpet close to where the unit will be used.
- Keep the handtools close at hand. Do not use power tools to assemble your furniture.
  They may scratch or damage the parts.