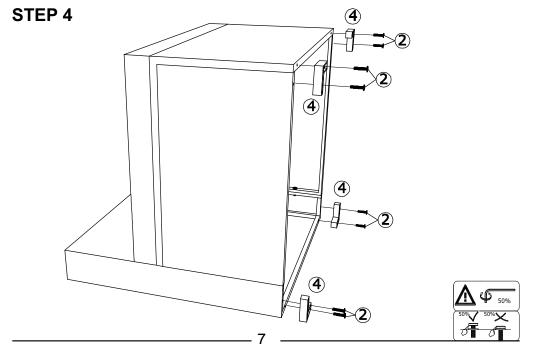

# **Before You Start**

- Read each step carefully before starting. It is very important to ensure each step followed in correct order, otherwise assembly difficulties may occur.
- Most of board parts are labeled or stamped on the raw edges. Have a check to make sure all parts are included.
- ⚠ Work in a spacious area, preferably on a carpet close to where the unit will be used.
- Keep the handtools close at hand. Do not use power tools to assemble your furniture.
  They may scratch or damage the parts.