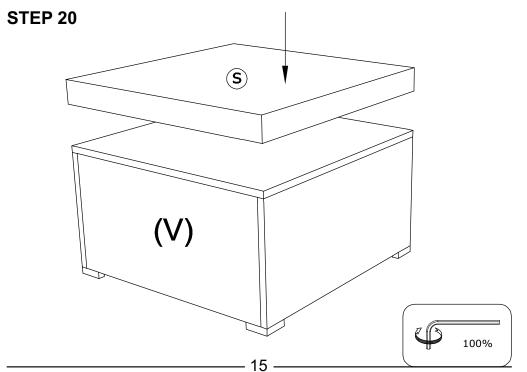

# **Before You Start**

- Read each step carefully before starting. It is very important to ensure each step followed in correct order, otherwise assembly difficulties may occur.
- Most of board parts are labeled or stamped on the raw edges. Have a check to make sure all parts are included.
- ⚠ Work in a spacious area, preferably on a carpet close to where the unit will be used.
- Keep the handtools close at hand. Do not use power tools to assemble your furniture.
  They may scratch or damage the parts.