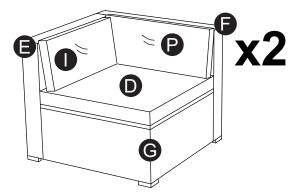

# **Before You Start**

- Read each step carefully before starting. It is very important to ensure each step followed in correct order, otherwise assembly difficulties may occur.
- Most of board parts are labeled or stamped on the raw edges. Have a check to make sure all parts are included.
- ⚠ Work in a spacious area, preferably on a carpet close to where the unit will be used.
- Keep the handtools close at hand. Do not use power tools to assemble your furniture.
  They may scratch or damage the parts.