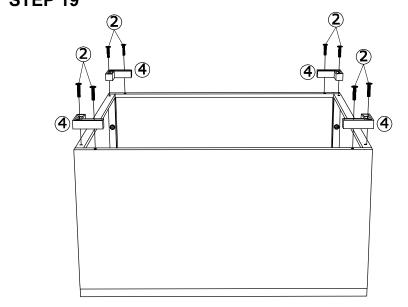

# **Before You Start**

- Read each step carefully before starting. It is very important to ensure each step followed in correct order, otherwise assembly difficulties may occur.
- Most of board parts are labeled or stamped on the raw edges. Have a check to make sure all parts are included.
- ⚠ Work in a spacious area, preferably on a carpet close to where the unit will be used.
- Keep the handtools close at hand. Do not use power tools to assemble your furniture.
  They may scratch or damage the parts.