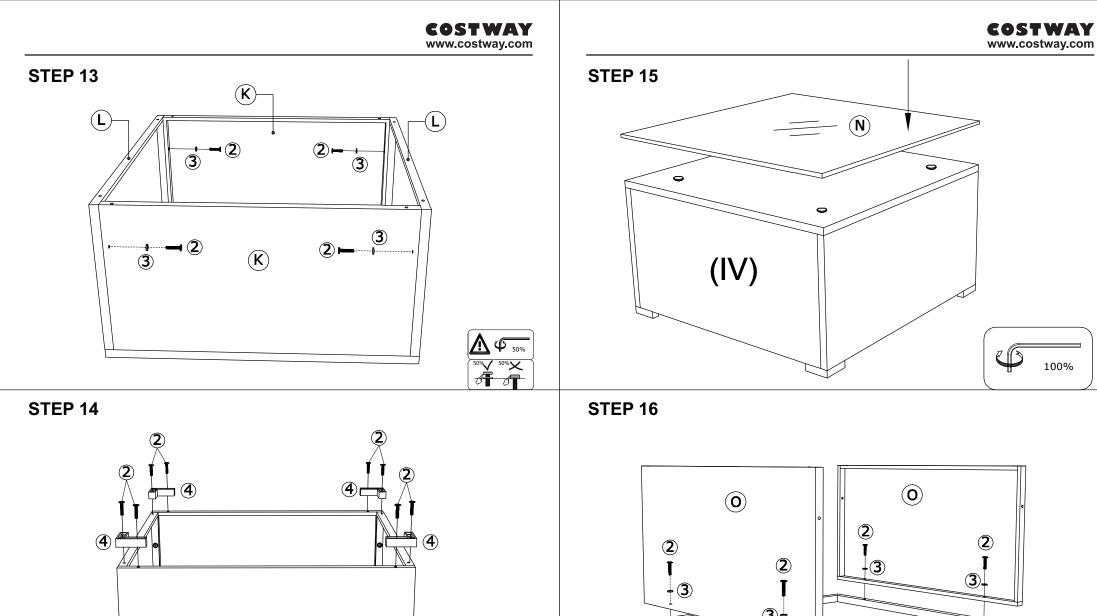

### **STEP 10**

50% 50% X

**-** 12 -

 $\bigcirc$ 

 $\overline{\mathbf{R}}$ 

3

3

2