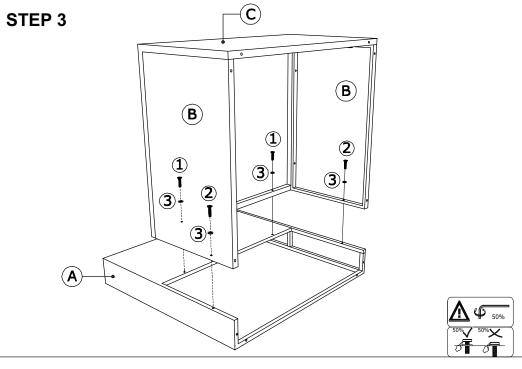

# **Before You Start**

- Read each step carefully before starting. It is very important to ensure each step followed in correct order, otherwise assembly difficulties may occur.
- Most of board parts are labeled or stamped on the raw edges. Have a check to make sure all parts are included.
- ⚠ Work in a spacious area, preferably on a carpet close to where the unit will be used.
- Keep the handtools close at hand. Do not use power tools to assemble your furniture.
  They may scratch or damage the parts.