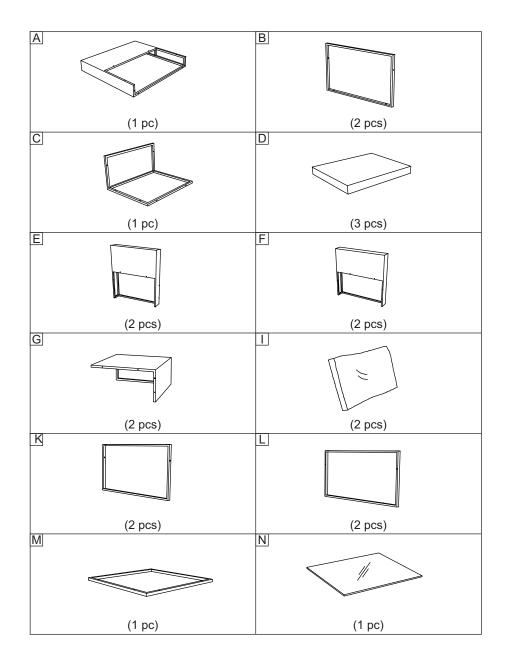

# **Before You Start**

- Read each step carefully before starting. It is very important to ensure each step followed in correct order, otherwise assembly difficulties may occur.
- Most of board parts are labeled or stamped on the raw edges. Have a check to make sure all parts are included.
- ⚠ Work in a spacious area, preferably on a carpet close to where the unit will be used.
- Keep the handtools close at hand. Do not use power tools to assemble your furniture.
  They may scratch or damage the parts.