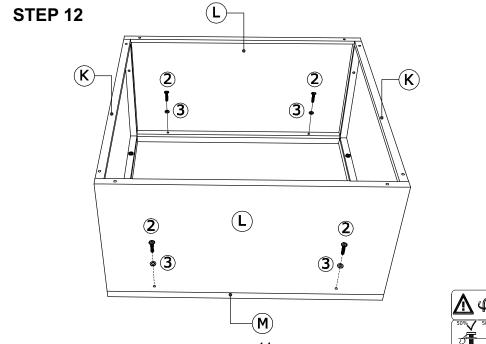

be shipped ASAP!

**Follow Costway** 

Visit us: www.costway.com











**FLOOR AREA** 

2MX2M

# **Contact Us!**

#### Do NOT return this item.

Contact our friendly customer service department for help first.



# **Before You Start**



- Read each step carefully before starting. It is very important to ensure each step followed in correct order, otherwise assembly difficulties may occur.
- Most of board parts are labeled or stamped on the raw edges. Have a check to make sure all parts are included.
- ⚠ Work in a spacious area, preferably on a carpet close to where the unit will be used.
- Keep the handtools close at hand. Do not use power tools to assemble your furniture.
  They may scratch or damage the parts.





























#### **STEP 11**





### **STEP 10**







50% 50% X

**-** 12 -





 $\bigcirc$ 

 $\overline{\mathbf{R}}$ 

3

3

2

• 3

**(0**)

**▲** ♥ 50%

50% 50% X

0





















**FINISH** 

**–** 17 -

# **Care and Maintenance**

Use a soft, clean cloth that will not scratch the surface when dusting. Use of furniture polish is not necessary.

Should you choose to use polish, test first in an inconspicuous area. Using solvents of any kind on your furniture may damage the finish. Liquid spills should be removed immediately. Using a soft clean cloth, blot the spill gently. Avoid rubbing.

Check bolts/screws periodically and tighten them if necessary.

## Further advice about wood furniture care

Please protect your outdoor furniture with a cover when not in use since Long-term sunlight exposure will result in the damage on the