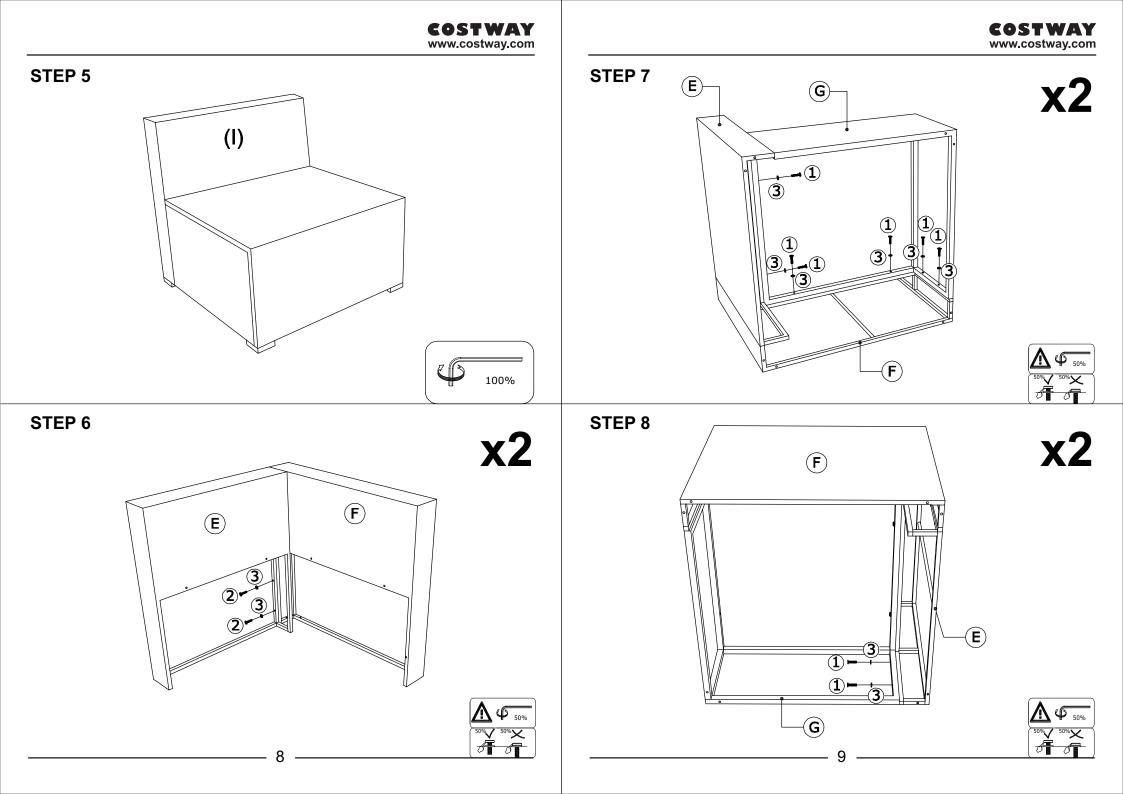

# **Before You Start**

- Read each step carefully before starting. It is very important to ensure each step followed in correct order, otherwise assembly difficulties may occur.
- Most of board parts are labeled or stamped on the raw edges. Have a check to make sure all parts are included.
- ⚠ Work in a spacious area, preferably on a carpet close to where the unit will be used.
- Keep the handtools close at hand. Do not use power tools to assemble your furniture.
  They may scratch or damage the parts.