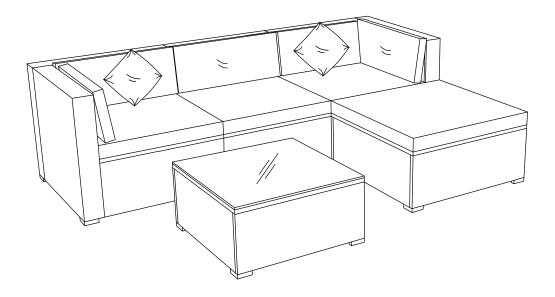

### **USER'S MANUAL** 5-Pcs Rattan Sofa Set - Clear Glass HW66868-13-23-33

THIS INSTRUCTION BOOKLET CONTAINS IMPORTANT SAFETY INFORMATION. PLEASE READ AND KEEP FOR FUTURE REFERENCE.