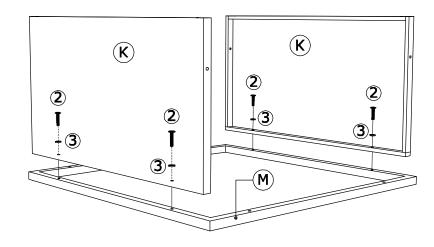

g or damaged parts will be shipped ASAP!

**Follow Costway** 

Visit us: www.costway.com











**FLOOR AREA** 

2MX2M

# **Contact Us!**

#### Do NOT return this item.

Contact our friendly customer service department for help first.



# **Before You Start**



- Read each step carefully before starting. It is very important to ensure each step followed in correct order, otherwise assembly difficulties may occur.
- Most of board parts are labeled or stamped on the raw edges. Have a check to make sure all parts are included.
- ⚠ Work in a spacious area, preferably on a carpet close to where the unit will be used.
- Keep the handtools close at hand. Do not use power tools to assemble your furniture.
  They may scratch or damage the parts.





























#### **STEP 11**





### **STEP 10**







50% 50% X

**-** 12 -





 $\bigcirc$ 

 $\overline{\mathbf{R}}$ 

3

3

2

• 3

**(0**)

**▲** ♥ 50%

50% 50% X

0





















**FINISH** 

**–** 17 -

# **Care and Maintenance**

Use a soft, clean cloth that will not scratch the surface when dusting. Use of furniture polish is not necessary.

Should you choose to use polish, test first in an inconspicuous area. Using solvents of any kind on your furniture may damage the finish. Liquid spills should be removed immediately. Using a soft clean cloth, blot the spill gently. Avoid rubbing.

Check bolts/screws periodically and tighten them if necessary.

## Further advice about wood furniture care

Please protect your outdoor furniture with a cover when not in use since Long-term sunlight exposure will resu