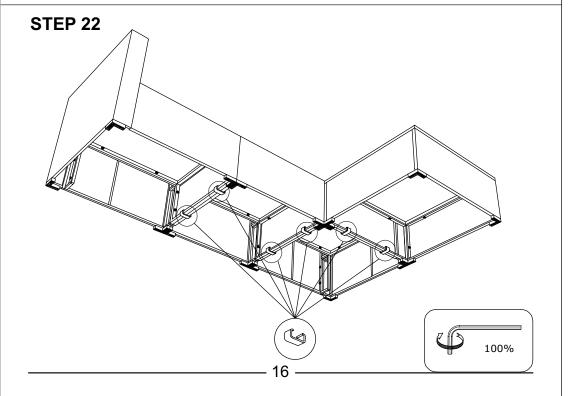

# **Before You Start**

- Read each step carefully before starting. It is very important to ensure each step followed in correct order, otherwise assembly difficulties may occur.
- Most of board parts are labeled or stamped on the raw edges. Have a check to make sure all parts are included.
- ⚠ Work in a spacious area, preferably on a carpet close to where the unit will be used.
- Keep the handtools close at hand. Do not use power tools to assemble your furniture.
  They may scratch or damage the parts.