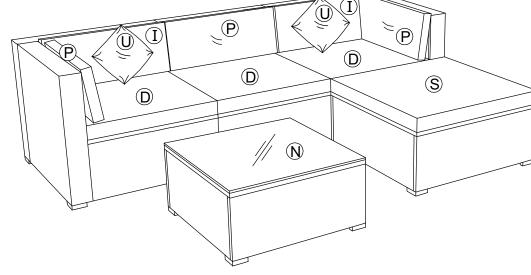

# **Before You Start**

- Read each step carefully before starting. It is very important to ensure each step followed in correct order, otherwise assembly difficulties may occur.
- Most of board parts are labeled or stamped on the raw edges. Have a check to make sure all parts are included.
- ⚠ Work in a spacious area, preferably on a carpet close to where the unit will be used.
- Keep the handtools close at hand. Do not use power tools to assemble your furniture.
  They may scratch or damage the parts.