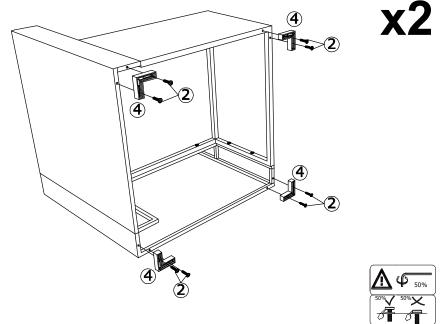

### **STEP 10**

50% 50% X

**-** 12 -

 $\bigcirc$ 

 $\overline{\mathbf{R}}$ 

3

3

2