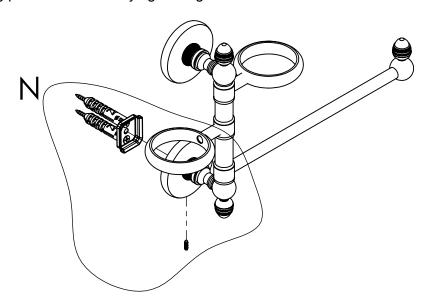

#### **Step 2:** Attach Bracket to Mounting Plate.

Place bracket on mounting plate and secure by tightening set screw as shown below.