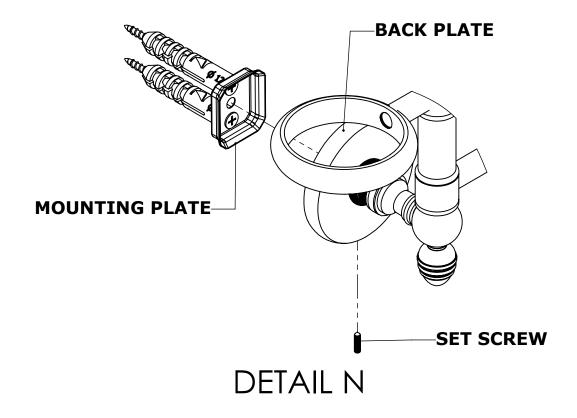

#### **Step 2:** Attach Bracket to Mounting Plate.

Place bracket on mounting plate and secure by tightening set screw as shown below.