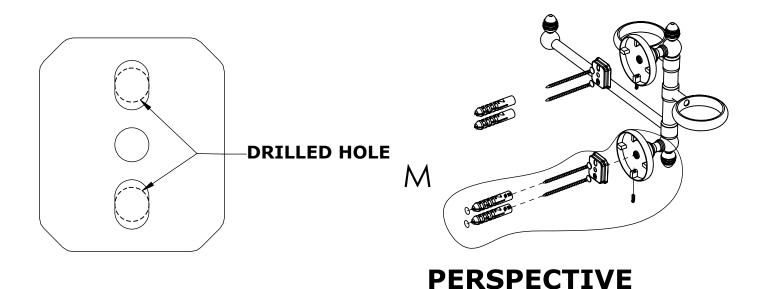

#### Step 1: Drill holes in Wall for screw anchors and attach Mounting Plate to Wall

Determine your desired location for installation and make a mark for the location of the mounting plate. Remove mounting plate from backplate by loosening set screw in backplate as pictured below. Place center hole of mounting plate over mark made above. Make 2 marks where mounting screws will be placed as shown below. Drill hole at each of the marks. (You may substitute other style mounting anchors or screws if desired). Place anchors into the holes made. Place mounting plate over holes and secure to mounting surface using screws as shown below.