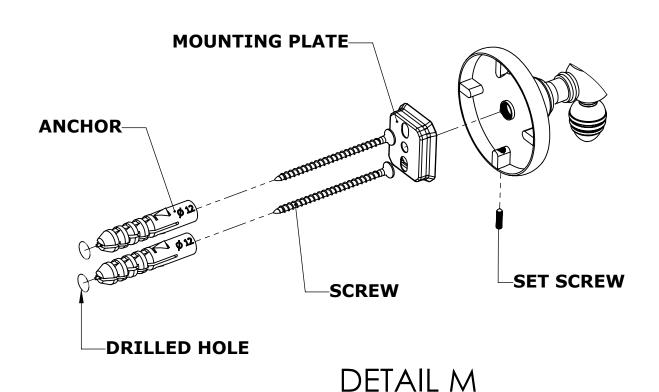

#### Step 1: Drill holes in Wall for screw anchors and attach Mounting Plate to Wall

Determine your desired location for installation and make a mark for the location of the mounting plate. Remove mounting plate from backplate by loosening set screw in backplate as pictured below. Place center hole of mounting plate over mark made above. Make 2 marks where mounting screws will be placed as shown below. Drill hole at each of the marks. (You may substitute other style mounting anchors or screws if desired). Place anchors into the holes made. Place mounting plate over holes and secure to mounting surface using screws as shown below.