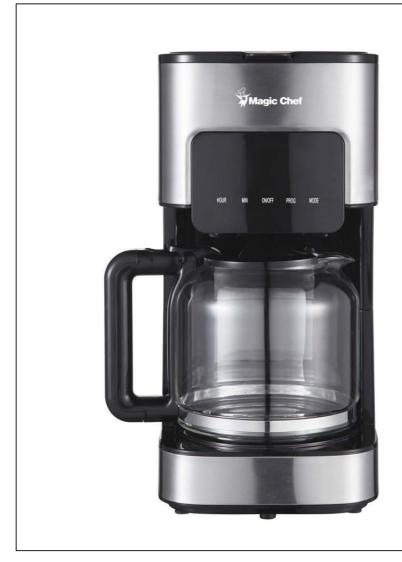

## 12 Cup Coffee Maker • MCSCM12SS

## **Features**

- Easy-to-use electronic controls with digital display
- Programmable timer lets you enjoy coffee when you want it
- Adjustable brew strength lets you customize to make your perfect cup of coffee
- Easy-fill water tank with water level indicator
- Non-stick warming plate to keep your coffee warm
- Automatic shut-off for ease of mind
- Permanent, washable filter so disposable ones aren't needed
- High-temp carafe easily pours your freshly brewed coffee

|                  | Product Specifications                |
|------------------|---------------------------------------|
| Power            | 900 Watts                             |
| Capacity         | 12 Cups                               |
| Unit Dimensions  | 6.6 in (W) x 12.9 in (H) x 8.6 in (D) |
| Unit Weight      | 4.2 lbs.                              |
| Loading Quantity | 3565 / 40' HQ                         |
| UPC Code         | 665679017584                          |
|                  |                                       |