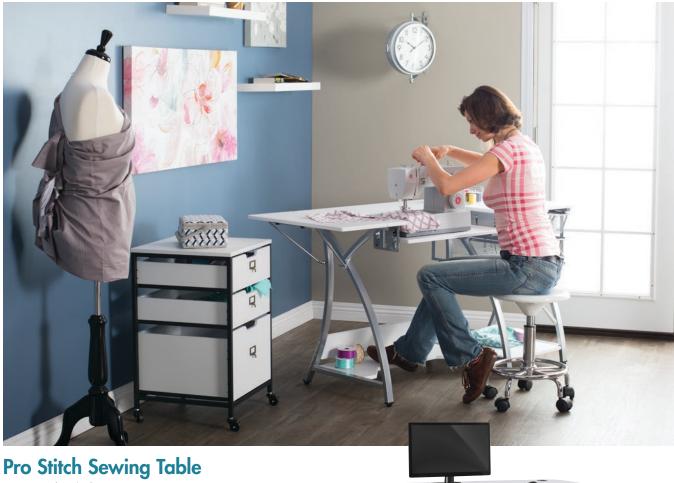

#13381 Silver/White UPC: 0-17342-13381-5 #13382 White/Concrete UPC: 0-17342-13382-2

- Overall Dimensions: 56.75" W x 23.75" D x 30" H
- Top: 47.25" W x 23.75" D
- Sewing Platform: 23" W x 10.75" D
  Folding Side Shelf: 9.5" W x 23.75" D
- Long Bottom Shelf: 27.5" W
- Lower Right Shelf: 14" W x 19.25" D
- Wire Mesh Drawers: 10.5" W x 15.75" D x 3.5" H (inner dim)
- Cord Management Hole with Cover: 2" W
- Powder Coated Steel Frame for Durability
- Six Floor Levelers for Stability
- Can be used as a Sewing Table, Computer Desk, Multi-Use Craft Table, or Hobby Table
- Weight Limit: Top: 50 lbs. I Sewing Platform, Bottom and Right Shelf: 20 lbs. ea. I Folding Shelf and Drawers: 10 lbs. ea.