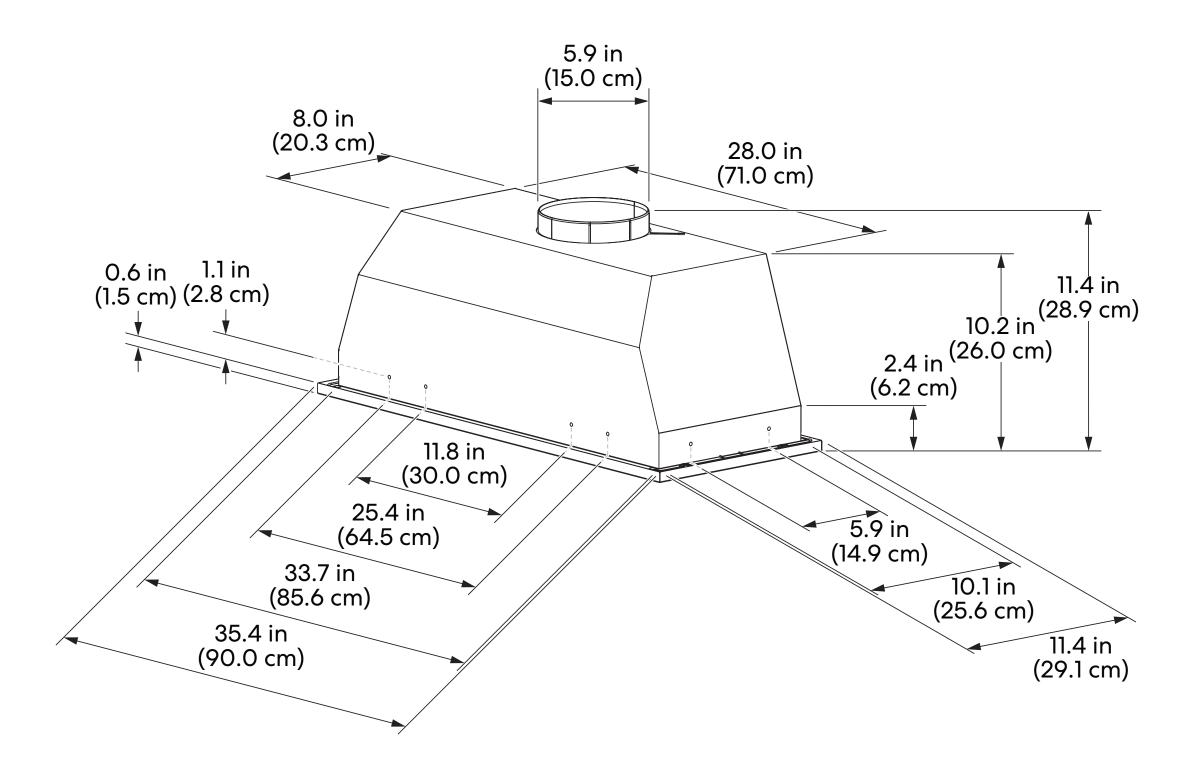

See Page 2 for dimensions

**COS-36IRHP** Range Hood

Dimensions (WxDxH): 35.4" x 11.4" x 11.4"