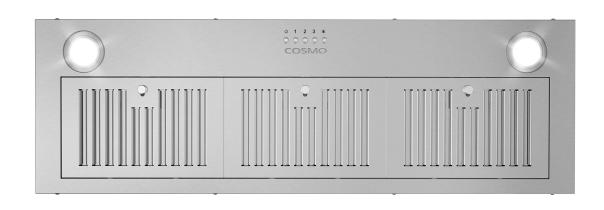

## **COS-36IRHP**

Upgrade your kitchen with Cosmo's COS-36IRHP Insert Range Hood. Powered by 380 CFM of suction, LED lights and ARC-FLOW® Stainless Steel Permanent Filters. Fits easily into a custom cabinet enclosure.

## **Features**

- $\cdot$  Designed for insert mounting
- · 3 fan speeds
- $\cdot$  380 CFM airflow capacity
- · Push button controls
- $\cdot$  ARC-FLOW® permanent filters
- Front LED lights
- · Noise level as low as 45 dB\*
- · Top vented