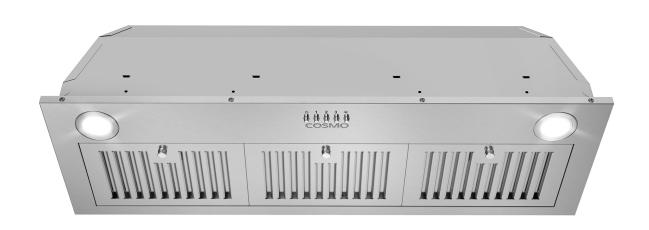

## **COS-36IRHP**

Upgrade your kitchen with Cosmo's COS-36IRHP Insert Range Hood. Powered by 380 CFM of suction, LED lights and ARC-FLOW® Stainless Steel Permanent Filters. Fits easily into a custom cabinet enclosure.

## **Features**

- $\cdot$  Designed for insert mounting
- · 3 fan speeds
- $\cdot$  380 CFM airflow capacity
- · Push button controls
- $\cdot$  ARC-FLOW® permanent filters
- Front LED lights
- · Noise level as low as 45 dB\*
- · Top vented