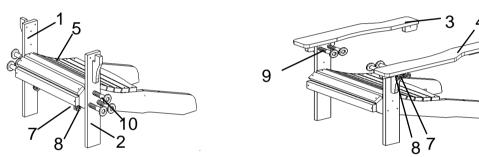

STEP 1 Check that you have all of the parts according to the part list.STEP 2 Put together the legs (1) and (2) with the chair seat (5) then tighten with bolts (10).STEP 3 Put together the legs (1) and (2) with the chair arm (3) and (4) then tighten with bolts (9).

Assembly Instructions:

STEP 4 Put together the chair seat (5) with the backrest (6) then tighten with bolts (9), the chair arm (3) and (4) with the backrest (6) then tighten with bolts (9).