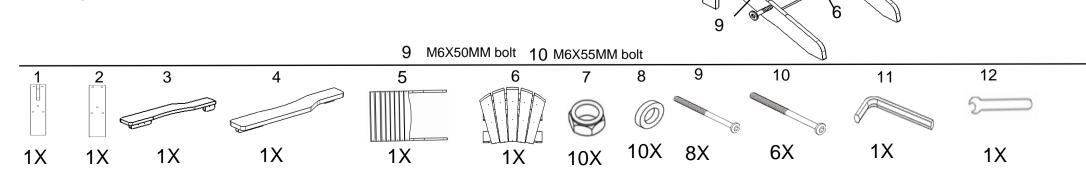

STEP 1 Check that you have all of the parts according to the part list.STEP 2 Put together the legs (1) and (2) with the chair seat (5) then tighten with bolts (10).STEP 3 Put together the legs (1) and (2) with the chair arm (3) and (4) then tighten with bolts (9).

Assembly Instructions:

STEP 4 Put together the chair seat (5) with the backrest (6) then tighten with bolts (9), the chair arm (3) and (4) with the backrest (6) then tighten with bolts (9).