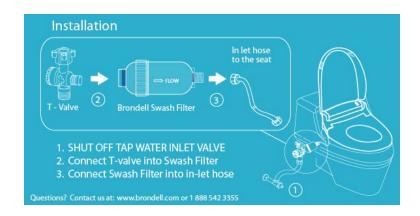

\* depends on usage

The Swash Water Filter is ideal for all models of Swash advanced toilet seats and is compatible with all major brands of electronic bidets