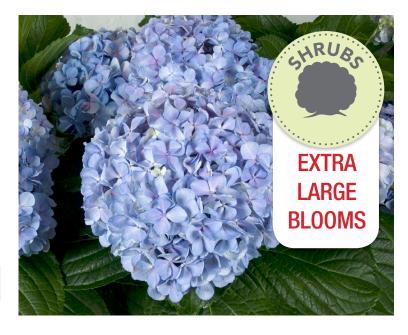

# **'Big Daddy'** HYDRANGEA

Hydrangea macrophylla 'Big Daddy' PP14527

Pink in alkaline soils and blue in acidic soils, Big Daddy's huge blooms are as big as balloons at a child's birthday party. Perfect for flower arrangements, 'Big Daddy' will bloom from early summer through fall...An especially long bloom time. Easy to grow in hot, humid summers.

## **BLOOM / BLOOM TIME**

Huge, 12-14" pink or blue blooms summer to fall