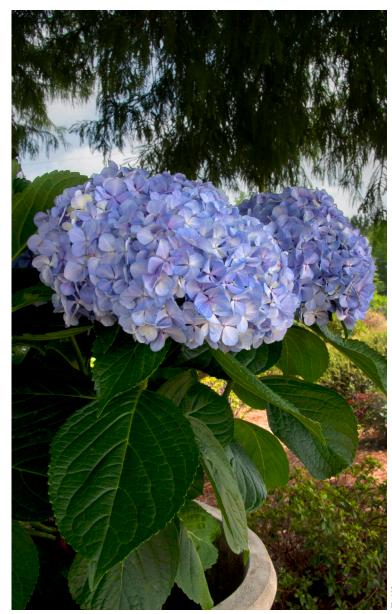

# **'Big Daddy'** HYDRANGEA

Hydrangea macrophylla 'Big Daddy' PP14527

Pink in alkaline soils and blue in acidic soils, Big Daddy's huge blooms are as big as balloons at a child's birthday party. Perfect for flower arrangements, 'Big Daddy' will bloom from early summer through fall...An especially long bloom time. Easy to grow in hot, humid summers.

## **BLOOM / BLOOM TIME**

Huge, 12-14" pink or blue blooms summer to fall