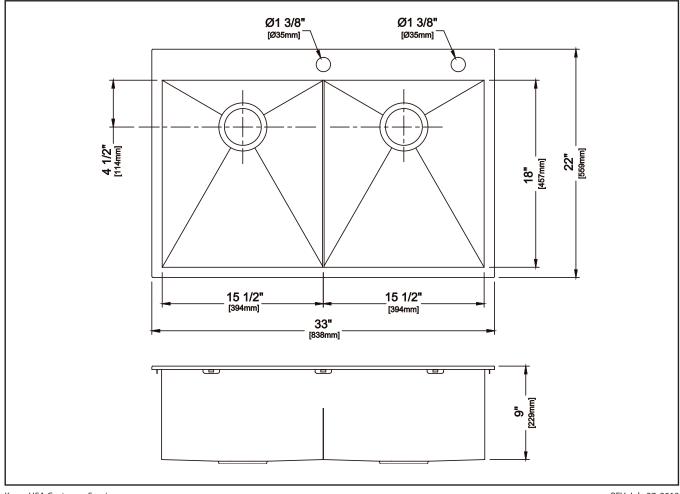

## 33" Topmount Double Bowls Stainless Steel Kitchen Sinks

Satin Finish

**Stainless Steel** 

Thickness 16 Gauge

**Bowl Configuration** 

Double Bowl Offset: 50/50

**Installation Type** 

**Topmount** 

**Recommended Minimum Cabinet Size** 

24" Front to Back 36" Left to Right

**Drain Location** 

Rear Center

**Left Bowl Dimensions** 

Front to Back: 18" Left to Right: 15.5" Depth: 9"

**Right Bowl Dimensions** 

Front to Back: 18" Left to Right: 15.5" Depth: 9"

**Rim Dimensions** 

Front to Back: 22" Left to Right: 33"

**Drain Size** 

3 1/2" (89mm)

**Included with Product** 

NoiseDefend Undercoating NoiseDefend Sound Dampening Pads