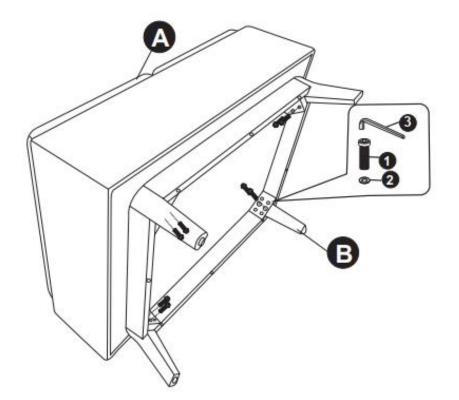

#### STEP 1

- 1. Place the Ottoman (A) upside down on a smooth, flat surface.
- 2. Attach the Feet (B) and Allen Key Bolts (1) and Washers (2).
- 3. Use Allen Key 3 to tighten.