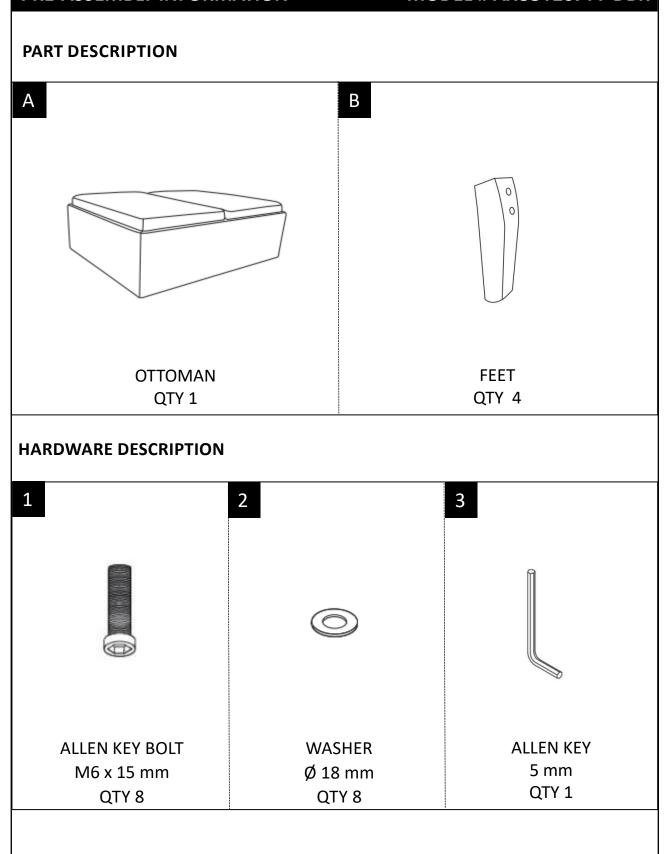

to avoid damage.

May require 2 people for ease of assembly.

#### CARE and MAINTENANCE

Wipe regularly with clean water and a damp, clean, soft white cloth. General cleaning can be done as needed with a mild detergent and water solution. Always rinse with clean water and dry.

For heavy soiling, dampen a soft white cloth or soft bristle brush. Use care as scrubbing can damage the surface.

More difficult stains can be treated, but this should be occasional, not daily cleaning. ANY cleaning solution used must be removed with clean water and a clean white cloth. Cleaning residue left on the material can cause it to dry out and crack or affect the color.

DO NOT use any cleaners with corrosive ingredients (lye, acids or ammonia).

#### PRE-ASSEMBLY INFORMATION

#### MODEL # AXCOT267TT-DBR



#### ASSEMBLY

#### MODEL # AXCOT267TT-DBR

#### STEP 1



- 1. Place the Ottoman (A) upside down on a smooth, flat surface.
- 2. Attach the Feet (B) and Allen Key Bolts (1) and Washers (2).
- 3. Use Allen Key 3 to tighten.

### ASSEMBLY

#### MODEL # AXCOT267TT-DBR

#### STEP 2



1. Turn Ottoman A right side up.

# SIMPLIHOME®

#### WARRANTY

Thank you for purchasing a **Simpli Home – Wyndenhall – Brooklyn + Max** product. These products have been made to demanding, high-quality standards and are guaranteed for domestic use against manufacturing faults for a period of 12 months from the date of purchase. This warranty does not affect your statutory rights.

In case of any malfunction of your product (failure, missing parts, etc.) please contact us at our toll-free service line at 1-866