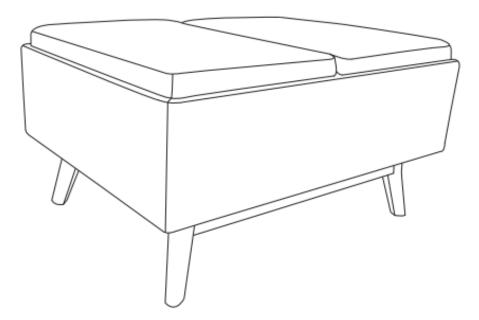

heavy soiling, dampen a soft white cloth or soft bristle brush. Use care as scrubbing can damage the surface.

More difficult stains can be treated, but this should be occasional, not daily cleaning. ANY cleaning solution used must be removed with clean water and a clean white cloth. Cleaning residue left on the material can cause it to dry out and crack or affect the color.

DO NOT use any cleaners with corrosive ingredients (lye, acids or ammonia).

#### PRE-ASSEMBLY INFORMATION

#### MODEL # AXCOT267TT-DBR



#### ASSEMBLY

#### MODEL # AXCOT267TT-DBR

#### STEP 1



- 1. Place the Ottoman (A) upside down on a smooth, flat surface.
- 2. Attach the Feet (B) and Allen Key Bolts (1) and Washers (2).
- 3. Use Allen Key 3 to tighten.

### ASSEMBLY

#### MODEL # AXCOT267TT-DBR

#### STEP 2



1. Turn Ottoman A right side up.

# SIMPLIHOME®

#### WARRANTY

Thank you for purchasing a **Simpli Home – Wyndenhall – Brooklyn + Max** product. These products have been made to demanding, high-quality standards and are guaranteed for domestic use against manufacturing faults for a period of 12 months from the date of purchase. This warranty does not affect your statutory rights.

In case of any malfunction of your product (failure, missing parts, etc.) please contact us at our toll-free service line at 1-866-518-0120, Monday to Friday, from 9 AM to 5 PM EST or visit our website at <u>www.simpli-home.com</u> to submit a parts request.

We reserve the right to repair or replace the defective product, at our discretion.

This product is guaranteed for 12 months if used for normal purposes