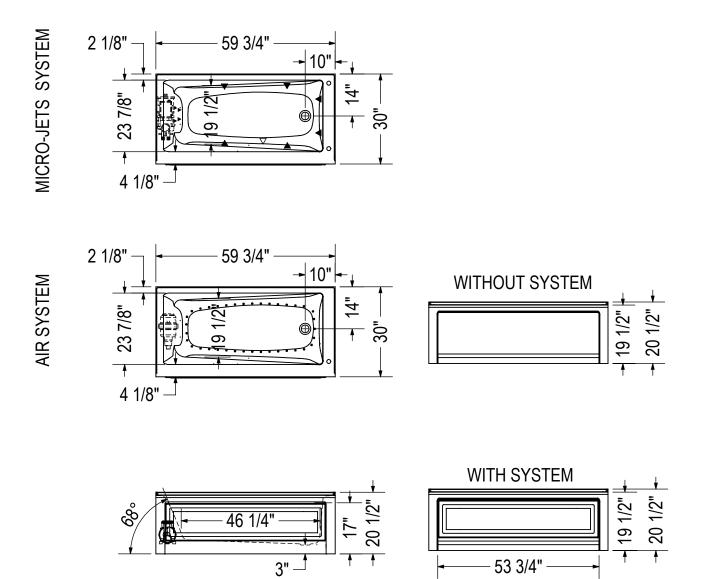

## MODEL NUMBER 105455

DIMENSIONS: 60" x 30" x 21" Acrylic

| Project :             |       |
|-----------------------|-------|
| Contractor :          |       |
| MAAX Representative : | Tel : |
| Date :                |       |

## **TECHNICAL DRAWINGS**

( ▲ ): Indicates whirlpool and backjets positioning

- △ ): Indicates suction positioning
- ): Indicates airjets positioning

All dimensions are approximate. Structure measurements must be verified against the unit to ensure proper fit.