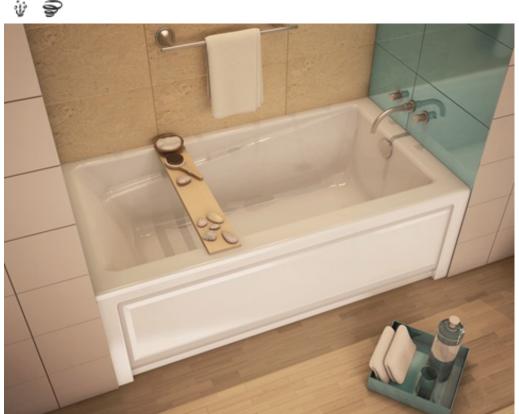

## STANDARD FEATURES

- Unique feature: minimalist look with discreet armrests and textured bottom
- 3" Above-the-Floor Rough: pipe directly under the bathtub without relocating the existing drain
- Textured bottom
- Right or left drain
- Integrated apron with access panel when equipped with a system
- Integrated tiling flange
- Alcove installation

#### **OPTIONS**

- Water heater
- Microjet trim kit
- Foam pillow
- Flexible main hose
- Thermax field-installed whirlpool heater
- Air push trim kit

#### **SYSTEMS**

- Bubble Tub
- Se Microjets