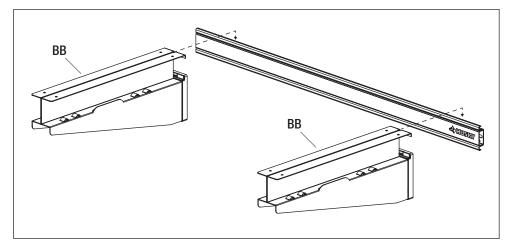

#### **Installation: Tote Shelf Bracket**

Preparing the Tote Shelf Bracket

□ Remove the Track Adapter (CC) from the Tote Shelf Brackets (BB).

**2a** Attaching the Tote Shelf Bracket to a Vertical Rail

□ Attach the Tote Shelf Bracket (BB) to the Vertical Rail as shown.

□ Attach the Tote Shelf Bracket (BB) to a wall system as shown.