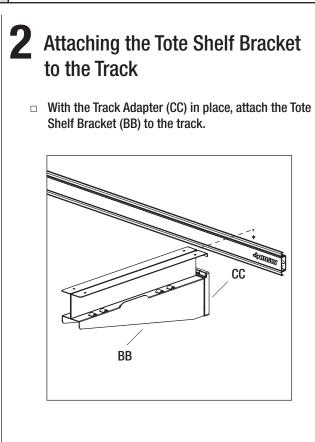

#### Attaching the Tote Shelf Bracket to the Track

□ Push up on the Track Adapter (CC) to lock in place on the Track.