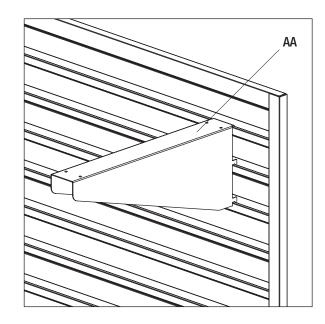

Y WALL AND HUSKY VERTICAL RAILS

(AA) Standard Shelf Bracket



| Part | Standard Shelf and Tote Shelf Brackets |  |
|------|----------------------------------------|--|
| AA   | Standard Bracket                       |  |
| BB   | Tote Bracket                           |  |
| CC   | Husky Track Adapter (one per bracket)  |  |







| Quantity |  |
|----------|--|
| X1       |  |
| X1       |  |
| X1       |  |
|          |  |

#### Installation: Standard Shelf Bracket

#### Preparing the Standard Shelf Bracket

 Remove the Track Adapter (CC) from the Standard Shelf Brackets (AA).



**2a** Attaching the Standard Shelf Bracket to a Vertical Rail

 Attach the Standard Shelf Bracket (AA) to the Vertical Rail as shown.





 Attach the Standard Shelf Bracket (AA) to a wall system as shown.



#### Installation: Standard Shelf Bracket

## Attaching the Track Adapter

• Attach Track Adapter (CC) but keep it in the unlocked postion.





4

# 2 Attaching the Standard Shelf Bracket to the Track □ With the Track Adapter (CC) in place, attach the Standard Shelf Bracket (AA) to the track. CC AA 3 Locking the Track Adapter in Place □ Push up on the Track Adapter (CC) to lock it into place on the Track. CC $\mathcal{L}$

#### **Installation: Tote Shelf Bracket**

Preparing the Tote Shelf Bracket

□ Remove the Track Adapter (CC) from the Tote Shelf Brackets (BB).



**2a** Attaching the Tote Shelf Bracket to a Vertical Rail

□ Attach the Tote Shelf Bracket (BB) to the Vertical Rail as shown.





□ Attach the Tote Shelf Bracket (BB) to a wall system as shown.



#### **Installation: To