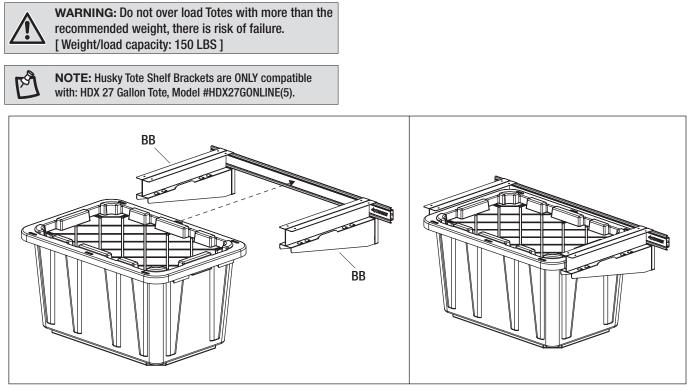

#### **Safety Information**

- □ Tote Shelf Brackets are only compatible with HDX 27 Gallon Tote, Model #HDX27GONLINE(5).
- Do not overload Totes with more than the recommended weight, there is risk of failure [Weight/load capacity: 150 LBS].
- □ Make sure to secure the Tote firmly between brackets to prevent the Tote from slipping of falling.

**WARNING:** Do not over load Totes with more than the recommended weight, there is risk of failure. [Weight/load capacity: 150 LBS]

P **NOTE:** Husky Tote Shelf Brackets are ONLY compatible with: HDX 27 Gallon Tote, Model #HDX27GONLINE(5).