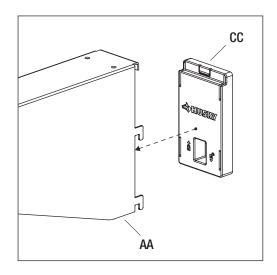

#### Preparing the Standard Shelf Bracket

 Remove the Track Adapter (CC) from the Standard Shelf Brackets (AA).

**2a** Attaching the Standard Shelf Bracket to a Vertical Rail

 Attach the Standard Shelf Bracket (AA) to the Vertical Rail as shown.

## Attaching the Track Adapter

• Attach Track Adapter (CC) but keep it in the unlocked postion.

4

# 2 Attaching the Standard Shelf Bracket to the Track □ With the Track Adapter (CC) in place, attach the Standard Shelf Bracket (AA) to the track. CC AA 3 Locking the Track Adapter in Place □ Push up on the Track Adapter (CC) to lock it into place on the Track. CC $\mathcal{L}$