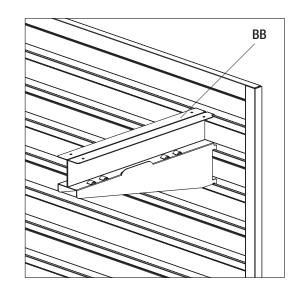

#### **Installation: Tote Shelf Bracket**

Preparing the Tote Shelf Bracket

□ Remove the Track Adapter (CC) from the Tote Shelf Brackets (BB).

**2a** Attaching the Tote Shelf Bracket to a Vertical Rail

□ Attach the Tote Shelf Bracket (BB) to the Vertical Rail as shown.

□ Attach the Tote Shelf Bracket (BB) to a wall system as shown.