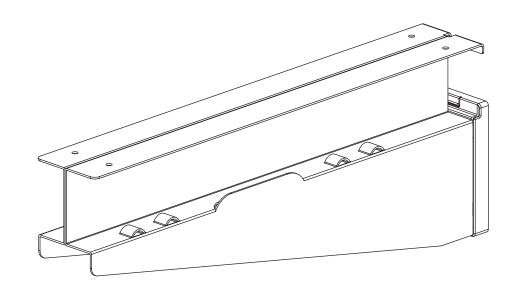

**NO SPECIAL TOOLS REQUIRED** 

COMPATIBLE WITH: HUSKY TRACK, HUSKY WALL AND HUSKY VERTICAL RAILS

(AA) Standard Shelf Bracket

| Part | Standard Shelf and Tote Shelf Brackets |  |
|------|----------------------------------------|--|
| AA   | Standard Bracket                       |  |
| BB   | Tote Bracket                           |  |
| CC   | Husky Track Adapter (one per bracket)  |  |

| Quantity |  |
|----------|--|
| X1       |  |
| X1       |  |
| X1       |  |
|          |  |