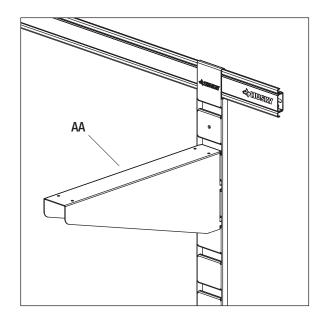

#### Preparing the Standard Shelf Bracket

 Remove the Track Adapter (CC) from the Standard Shelf Brackets (AA).

**2a** Attaching the Standard Shelf Bracket to a Vertical Rail

 Attach the Standard Shelf Bracket (AA) to the Vertical Rail as shown.