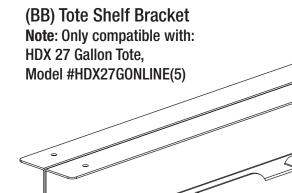

#### **Safety Information**

- □ Tote Shelf Brackets are only compatible with HDX 27 Gallon Tote, Model #HDX27GONLINE(5).
- Do not overload Totes with more than the recommended weight, there is risk of failure [Weight/load capacity: 150 LBS].
- □ Make sure to secure the Tote firmly between brackets to prevent the Tote from slipping of falling.

**WARNING:** Do not over load Totes with more than the recommended weight, there is risk of failure. [Weight/load capacity: 150 LBS]

P **NOTE:** Husky Tote Shelf Brackets are ONLY compatible with: HDX 27 Gallon Tote, Model #HDX27GONLINE(5).

**NO SPECIAL TOOLS REQUIRED** 

COMPATIBLE WITH: HUSKY TRACK, HUSKY WALL AND HUSKY VERTICAL RAILS

(AA) Standard Shelf Bracket

| Part | Standard Shelf and Tote Shelf Brackets |  |
|------|----------------------------------------|--|
| AA   | Standard Bracket                       |  |
| BB   | Tote Bracket                           |  |
| CC   | Husky Track Adapter (one per bracket)  |  |