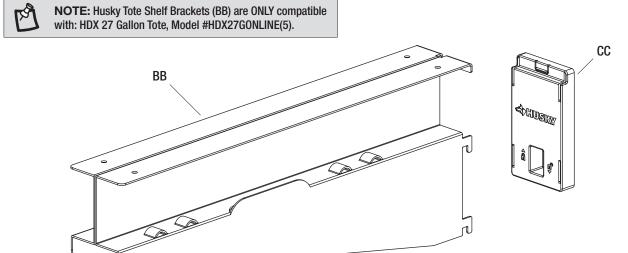

#### **Safety Information**

- □ Tote Shelf Brackets are only compatible with HDX 27 Gallon Tote, Model #HDX27GONLINE(5).
- Do not overload Totes with more than the recommended weight, there is risk of failure [Weight/load capacity: 150 LBS].
- □ Make sure to secure the Tote firmly between brackets to prevent the Tote from slipping of falling.

**WARNING:** Do not over load Totes with more than the recommended weight, there is risk of failure. [Weight/load capacity: 150 LBS]

P **NOTE:** Husky Tote Shelf Brackets are ONLY compatible with: HDX 27 Gallon Tote, Model #HDX27GONLINE(5).

**NO SPECIAL TOOLS REQUIRED** 

COMPATIBLE WITH: HUSKY TRACK, HUSKY WALL AND HUSKY VERTICAL RAILS

(AA) Standard Shelf Bracket

| Part | Standard Shelf and Tote Shelf Brackets |  |
|------|----------------------------------------|--|
| AA   | Standard Bracket                       |  |
| BB   | Tote Bracket                           |  |
| CC   | Husky Track Adapter (one per bracket)  |  |