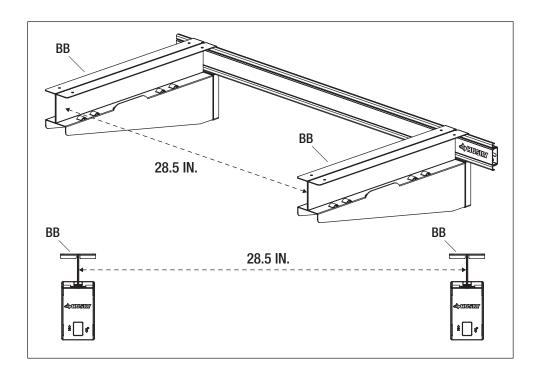

## **2** Positioning the Tote Shelf Brackets

□ Place Tote Shelf Brackets (BB) 28.5 in. apart from one another. Measure from the inside edge as illustrated.