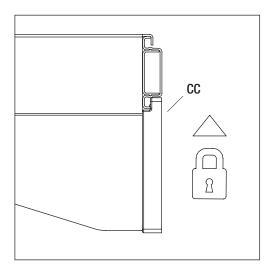

## Attaching the Track Adapter

• Attach Track Adapter (CC) but keep it in the unlocked postion.

4

# 2 Attaching the Standard Shelf Bracket to the Track □ With the Track Adapter (CC) in place, attach the Standard Shelf Bracket (AA) to the track. CC AA 3 Locking the Track Adapter in Place □ Push up on the Track Adapter (CC) to lock it into place on the Track. CC $\mathcal{L}$