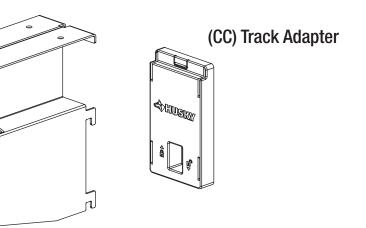

#### Preparing the Standard Shelf Bracket

 Remove the Track Adapter (CC) from the Standard Shelf Brackets (AA).

**2a** Attaching the Standard Shelf Bracket to a Vertical Rail

 Attach the Standard Shelf Bracket (AA) to the Vertical Rail as shown.

## Attaching the Track Adapter

• Attach Track Adapter (CC) but keep it in the unlocked postion.

4