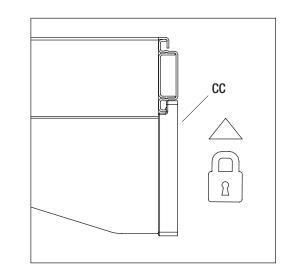

#### 3 Locking the Track Adapter in Place

□ Push up on the Track Adapter (CC) to lock it into place on the Track.

#### Attaching the Tote Shelf Bracket to the Track

□ Push up on the Track Adapter (CC) to lock in place on the Track.

# **3** Locking the Track Adapter

□ Push up on the Track Adapter (CC) to lock in place on the Track.