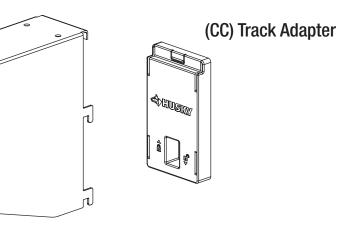

**NO SPECIAL TOOLS REQUIRED** 

COMPATIBLE WITH: HUSKY TRACK, HUSKY WALL AND HUSKY VERTICAL RAILS

(AA) Standard Shelf Bracket

| Part | Standard Shelf and Tote Shelf Brackets |  |
|------|----------------------------------------|--|
| AA   | Standard Bracket                       |  |
| BB   | Tote Bracket                           |  |
| CC   | Husky Track Adapter (one per bracket)  |  |

#### Preparing the Standard Shelf Bracket

 Remove the Track Adapter (CC) from the Standard Shelf Brackets (AA).

**2a** Attaching the Standard Shelf Bracket to a Vertical Rail

 Attach the Standard Shelf Bracket (AA) to the Vertical Rail as shown.

## Attaching the Track Adapter

• Attach Track Adapter (CC) but keep it in the unlocked postion.

4

# 2 Attaching the Standard Shelf Bracket to the Track □ With the Track Adapter (CC) in place, attach the Standard Shelf Bracket (AA) to the track. CC AA 3 Locking the Track Adapter in Place □ Push up on the Track Adapter (CC) to lock it into place on the Track. CC $\mathcal{L}$