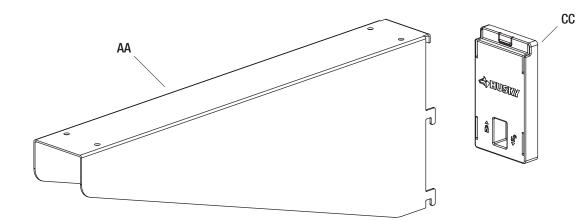

**NO SPECIAL TOOLS REQUIRED** 

COMPATIBLE WITH: HUSKY TRACK, HUSKY WALL AND HUSKY VERTICAL RAILS

(AA) Standard Shelf Bracket

| Part | Standard Shelf and Tote Shelf Brackets |  |
|------|----------------------------------------|--|
| AA   | Standard Bracket                       |  |
| BB   | Tote Bracket                           |  |
| CC   | Husky Track Adapter (one per bracket)  |  |

#### Preparing the Standard Shelf Bracket

 Remove the Track Adapter (CC) from the Standard Shelf Brackets (AA).

**2a** Attaching the Standard Shelf Bracket to a Vertical Rail

 Attach the Standard Shelf Bracket (AA) to the Vertical Rail as shown.