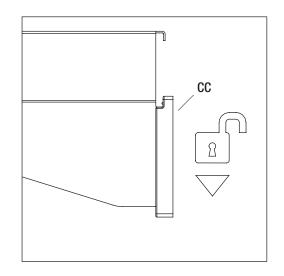

#### 3 Locking the Track Adapter in Place

□ Push up on the Track Adapter (CC) to lock it into place on the Track.