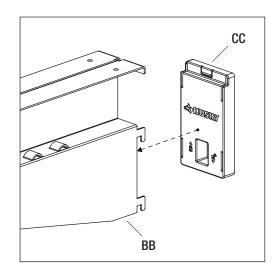

#### **Installation: Tote Shelf Bracket**

Preparing the Tote Shelf Bracket

□ Remove the Track Adapter (CC) from the Tote Shelf Brackets (BB).

**2a** Attaching the Tote Shelf Bracket to a Vertical Rail

□ Attach the Tote Shelf Bracket (BB) to the Vertical Rail as shown.

#### Attaching the Track Adapter

□ Attach Husky Track Adapter (CC) but keep it in the unlocked postion.

6