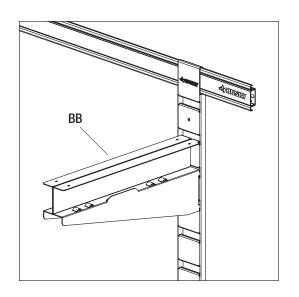

#### **Installation: Tote Shelf Bracket**

Preparing the Tote Shelf Bracket

□ Remove the Track Adapter (CC) from the Tote Shelf Brackets (BB).

**2a** Attaching the Tote Shelf Bracket to a Vertical Rail

□ Attach the Tote Shelf Bracket (BB) to the Vertical Rail as shown.

□ Attach the Tote Shelf Bracket (BB) to a wall system as shown.

## **2** Positioning the Tote Shelf Brackets

□ Place Tote Shelf Brackets (BB) 28.5 in. apart from one another. Measure from the inside edge as illustrated.