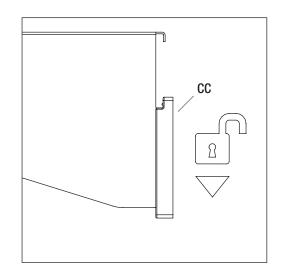

## Attaching the Track Adapter

• Attach Track Adapter (CC) but keep it in the unlocked postion.

4

# 2 Attaching the Standard Shelf Bracket to the Track □ With the Track Adapter (CC) in place, attach the Standard Shelf Bracket (AA) to the track. CC AA 3 Locking the Track Adapter in Place □ Push up on the Track Adapter (CC) to lock it into place on the Track. CC $\mathcal{L}$

#### 3 Locking the Track Adapter in Place

□ Push up on the Track Adapter (CC) to lock it into place on the Track.