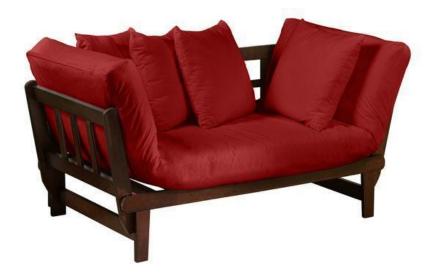

## HDC# 0218010150 Product finish: Wine

| Adjustable<br>Backrest    | No                     | Assembled Depth<br>(in.) | 30.4"        |
|---------------------------|------------------------|--------------------------|--------------|
| Assembled<br>Height (in.) | 25.6"                  | Assembled Width<br>(in.) | 58.5-77.8"   |
| Assembly<br>Required      | Partial                | Chair Type               | Casual       |
| Collection<br>Name        | Convertibl<br>e Lounge | Cushion Included         | Yes          |
| Frame Height<br>(in.)     | 25.6″                  | Frame Length (in.)       | 30.4"        |
| Frame Primary<br>Finish   | Chestnut               | Frame Width (in.)        | 58.5 – 77.8" |
| Armrests                  | Yes                    | Product Weight (lb.)     | 68.2 lbs     |
| Recycled<br>Content (%)   | 0                      | Returnable               | 90 days      |
| Seat Color                | Wine                   | Seat Color Family        | Wine         |
| Seat Depth<br>(in.)       | 30"                    | Seat Width (in.)         | 72"          |
| Seat height               | 15″                    | Stackable                | No           |
| Weight<br>Capacity (lb.)  | 500 lbs                |                          |              |