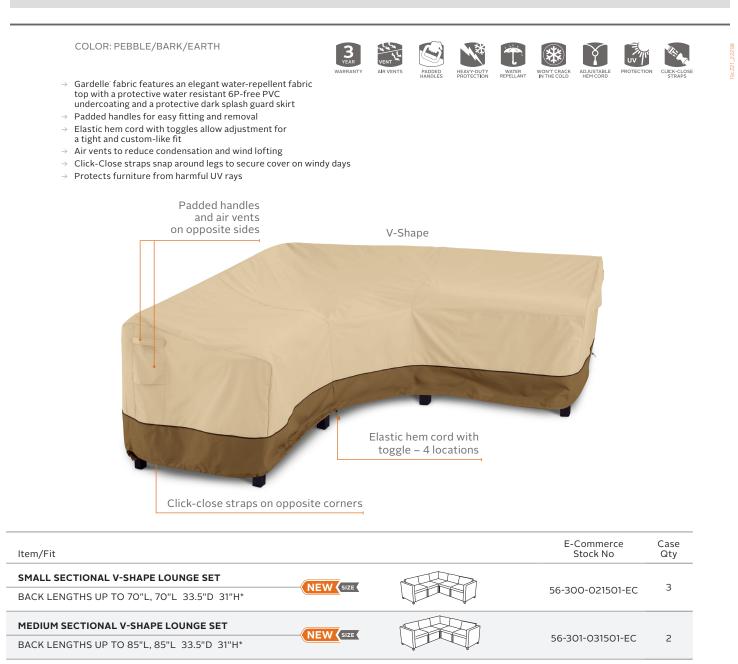

LARGE SECTIONAL V-SHAPE LOUNGE SET

X-LARGE SECTIONAL V-SHAPE LOUNGE SET

\*Not designed to entirely cover the legs

BACK LENGTHS UP TO 115"L, 115"L 33.5"D 31"H\*

BACK LENGTHS UP TO 100"L. 100"L 33.5"D 31"H\*

## Veranda V-Shape Sectional Lounge Set Cover

1

2

55-882-011501-RT

56-304-051501-EC