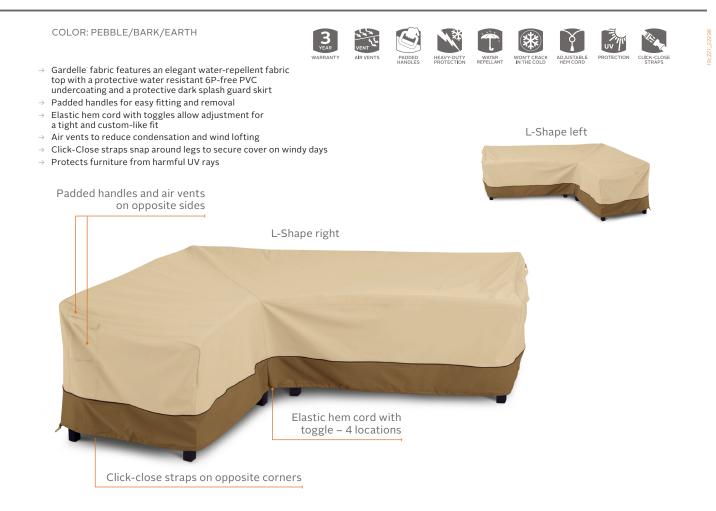

## Veranda L-Shape Sectional Lounge Set Cover

| Item/Fit                                                                                  | E-Commerce<br>Stock No | Case<br>Qty |
|-------------------------------------------------------------------------------------------|------------------------|-------------|
| LARGE SECTIONAL L-SHAPE LOUNGE SET – RIGHT<br>BACK LENGTHS UP TO 104"L, 83"L 32"D 31"H*   | 55-880-011501-RT       | 1           |
| X-LARGE SECTIONAL L-SHAPE LOUNGE SET - RIGHT   BACK LENGTHS UP TO 115"L, 83"L 32"D 31"H*  | 56-302-051501-EC       | 2           |
| LARGE SECTIONAL L-SHAPE LOUNGE SET – LEFT<br>BACK LENGTHS UP TO 83"L, 104"L 32"D 31"H*    | 55-881-011501-RT       | 1           |
| X-LARGE L SECTIONAL L-SHAPE LOUNGE SET – LEFT   BACK LENGTHS UP TO 83"L, 115"L 32"D 31"H* | 56-303-051501-EC       | 2           |
| *Not designed to entirely cover the legs                                                  |                        |             |