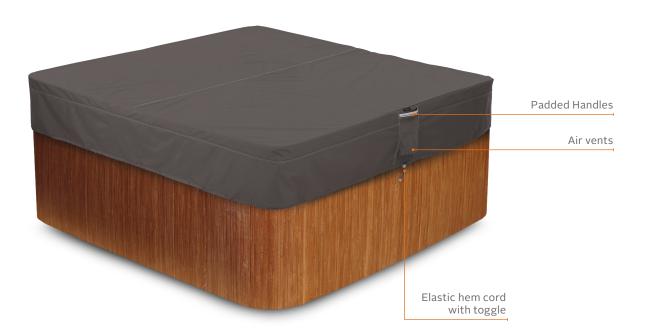

## Ravenna\* Square Hot Tub Cover Cap

COLOR: DARK TAUPE/MUSHROOM/ESPRESSO

- Gardelle One is a durable woven polyester fabric with an added UV-stabilized coating and a water-resistant 6P-free PVC undercoating
- Engineered seams and double top-stitching at the most demanding joints provide strength, durability and style
- Gusseted self-supporting vents keep weather out while providing maximum ventilation and minimum condensation
- Reinforced padded handles provide comfort when installing and removing covers
- Double cord closures within specially designed hem tunnels allow easy adjustment resulting in a custom-like fit