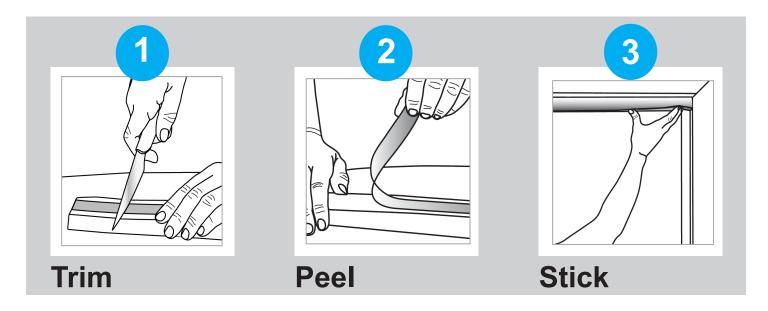

## Original Pleated Shades

**Before Installation:** Clean mounting surface with lint-free cloth and alcohol. Allow to fully dry.

Fresh paint should be fully cured (check paint manufacturer's cure time).

Adhesive is not recommended for use on varnished, lacquered, or freshly painted surfaces.

Trim using a sharp kitchen knife or utility knife.

- When installing, press firmly across the width of the shade for at least 30 seconds & allow at least 30 minutes for adhesive to cure before operating
- · Raise & lower shade to desired height with included clips
- For larger windows overlap two or more shades
- Lightly dust and/or vacuum with upholstery attachment to clean