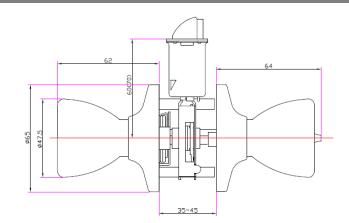

### Specifications

| Latch Type     | Universal 6-way latch                                          |
|----------------|----------------------------------------------------------------|
| Door Prep      | Cross bore 2-1/8" dia (54mm). Edge bore 1-1/16"<br>dia (27mm)  |
| Backset        | Adjustable to 2-3/8" or 2-3/4"                                 |
| Door Thickness | 1-3/8" - 1-3/4" door standard                                  |
| Bolt           | Full 1/2" throw. Nickel plated.                                |
| Faceplate      | 1" x 2-1/4" radius corner. (Square and drive-in also included) |
| Strike         | Standard radius corner . Other options available.              |
| Door Handing   | Non-handed. Reversible for Left or Right hand doors.           |



#### Dimensions



#### Warranty & Compliances

Warranty ANSI/BHMA ADA UL N/A

**Order Codes** 

**Oil Rubbed Bronze** 

## View Pack Polished Brass (US3) **Antique Brass** Satin Nickel

| Limited Lifetime Mechanical / 5 year Finish |
|---------------------------------------------|
| Meets ANSI Grade 3 certified                |
| N/A                                         |
| N/A                                         |

728311

728360

728675 728725



| Type:       |
|-------------|
| Job:        |
| Order Code: |
| Approvals:  |

Design House reserves the right to make changes in materials, specifications & models at any time. Design House also reserves the right to discontinue product without notice or obligation.