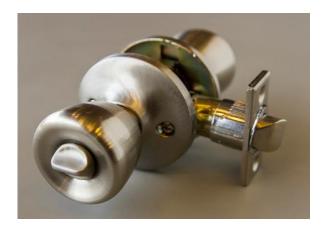

dle) Privacy Knob**



### Specifications

| Latch Type     | Universal 6-way latch                                          |
|----------------|----------------------------------------------------------------|
| Door Prep      | Cross bore 2-1/8" dia (54mm). Edge bore 1-1/16"<br>dia (27mm)  |
| Backset        | Adjustable to 2-3/8" or 2-3/4"                                 |
| Door Thickness | 1-3/8" - 1-3/4" door standard                                  |
| Bolt           | Full 1/2" throw. Nickel plated.                                |
| Faceplate      | 1" x 2-1/4" radius corner. (Square and drive-in also included) |
| Strike         | Standard radius corner . Other options available.              |
| Door Handing   | Non-handed. Reversible for Left or Right hand doors.           |



#### Dimensions



#### Warranty & Compliances

Warranty ANSI/BHMA ADA UL N/A

**Order Codes** 

**Oil Rubbed Bronze** 

## View Pack Polished Brass (US3) **Antique Brass** Satin Nickel

| Limited Lifetime Mechanical / 5 year Finish |
|---------------------------------------------|
| Meets ANSI Grade 3 certified                |
| N/A                                         |
| N/A                                         |

728311

728360

728675 728725



| Type:       |
|-------------|
| Job:        |
| Order Code: |
| Approvals:  |

Design House reserves the right to make changes in materials, specifications & models at any time. Design House also reserves the right to discontinue product without notice or obligation.