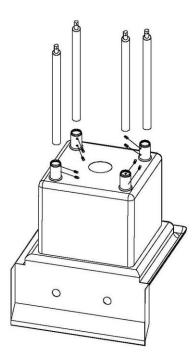

## Compartment Sink Assembly Instructions

**Step 1.** Carefully remove contents of carton. position sink upside down on a protected surface so you can access the underside of the sink. Install leg assembly into gussets at each end.

Step 2. Tighten each Set Screw using 5/32" Allen Wrench included with your sink

Step 3. Carefully turn sink over onto its legs. Check for stability and adjust Bullet Feet as necessary

If you require additional assistance please contact customer service by email <a href="mailto:support@koolmore.com">support@koolmore.com</a> or by phone For Additional Assistance, Please call Customer Service at: 718-576-6342