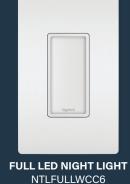

### TRU-UNIVERSAL DIMMER >

- Self-calibrates to select appropriate lamp type
- Works with virtually any dimmable bulb
- Operates with 0-10V loads

SINGLE POLE SWITCH TM870W

FOUR-BUTTON PRESET TIMER RT2W

MULTI-LOCATION MASTER DIMMER HCL453PMMW