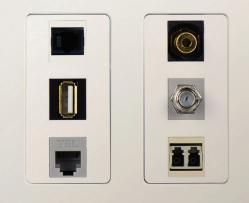

### A/V & DATA CONNECTIVITY

### **<** CONNECTIVITY INSERTS

- Replace existing audio, video & inserts to fit radiant Wall Plates
- inserts, multiple sizes available
- Finish with a radiant Wall Plate to create a cohesive look throughout the entire home

0.0.0 0.0

BLANK INSERT

326RW

CAT 5E QUICK CONNECT RJ45 **KEYSTONE INSERT** 

WP3475-WH

CAT 6 QUICK **CONNECT RJ45 KEYSTONE INSERT** WP3476-WH

COUPLER WP3452

SPEAKER