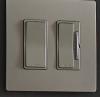

## **DESIGNER SWITCHES**

### TRU-UNIVERSAL DIMMER >

- Self-calibrates to select appropriate lamp type
- Works with virtually any dimmable bulb
- Operates with 0-10V loads

SINGLE POLE SWITCH TM870W

FOUR-BUTTON PRESET TIMER RT2W

MULTI-LOCATION MASTER DIMMER HCL453PMMW