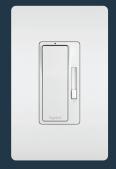

### TRU-UNIVERSAL DIMMER >

- Self-calibrates to select appropriate lamp type
- Works with virtually any dimmable bulb
- Operates with 0-10V loads

SINGLE POLE SWITCH TM870W

FOUR-BUTTON PRESET TIMER RT2W

MULTI-LOCATION MASTER DIMMER HCL453PMMW

TRU-UNIVERSAL DIMMER RH703PTUW

SMART SWITCH WITH WI-FI WWRL10WHCCV2

SMART TRU-UNIVERSAL DIMMER WITH WI-FI WWRL50WHCCV2

SMART OUTLET WITH WI-FI WWRR15WHCCV2

SMART OUTDOOR SWITCH WITH GFCI WWP30CCV2