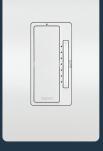

### TRU-UNIVERSAL DIMMER >

- Self-calibrates to select appropriate lamp type
- Works with virtually any dimmable bulb
- Operates with 0-10V loads

SINGLE POLE SWITCH TM870W

FOUR-BUTTON PRESET TIMER RT2W

MULTI-LOCATION MASTER DIMMER HCL453PMMW