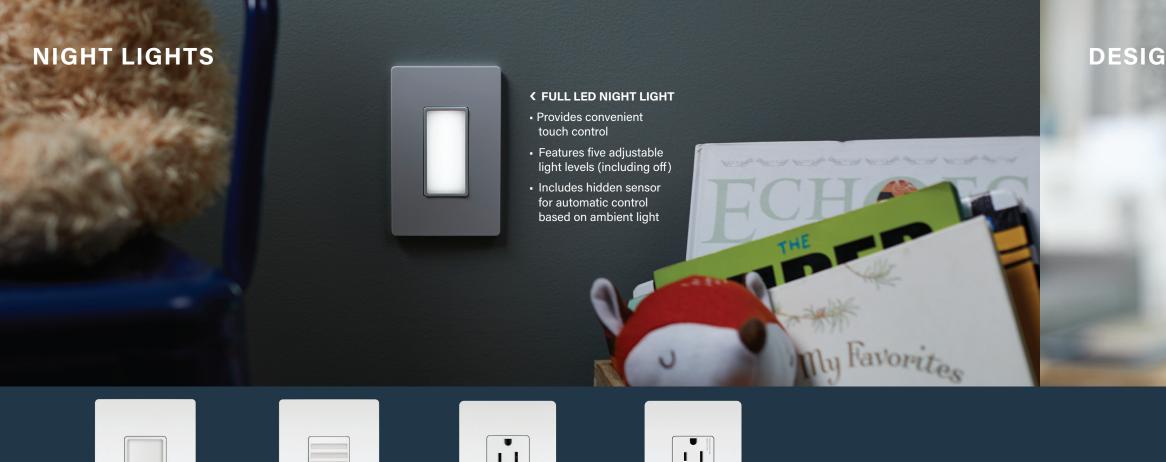

### TRU-UNIVERSAL DIMMER >

- Self-calibrates to select appropriate lamp type
- Works with virtually any dimmable bulb
- Operates with 0-10V loads

SINGLE POLE SWITCH TM870W

FOUR-BUTTON PRESET TIMER RT2W

MULTI-LOCATION MASTER DIMMER HCL453PMMW