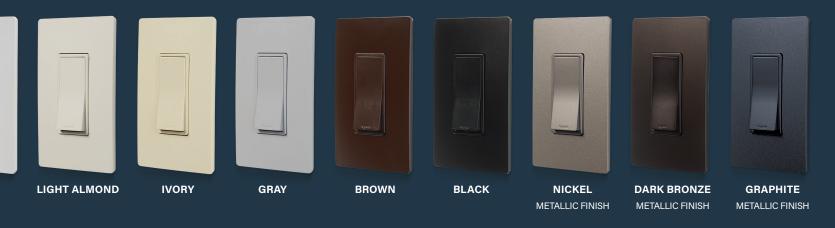

### WALL PLATES

### **KWALL PLATES**

- design for cleaner lines and

designed to be better.