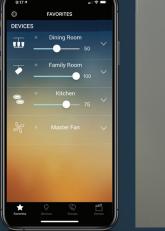

# radiant<sup>®</sup> Wi-Fi

| $\bigcirc$ |  |
|------------|--|
|            |  |
| Ϋ́         |  |
| L1 legrand |  |
| L7 legrand |  |

Create scenes, set schedules and control lights with the Legrand Smart Lights, Wi-Fi app.

- Connects directly to Wi-Fi for fast, easy setup in one or a few rooms
- Provides control of lights from anywhere
- Works with Amazon Alexa and Google Home

NOTE: radiant with Wi-Fi products are not compatible with the Netatmo platform,