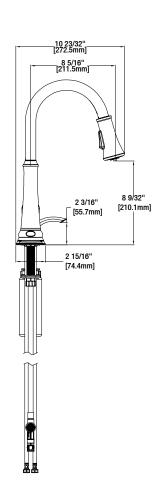

## **FEATURES**

- · Requires 2- or 4-Hole Sink with 8" On-Center
- · Max Flow Rate: 1.8 gpm (6.8 L/min) at 60 psi
- · Spout Reach: 8 5/16"
- · Spout Height: 16 9/32"
- · Ceramic Valve for Lifetime Drip-Free Operation
- · With Zinc Lever Handle
- Exposed Aerator

## WARRANTY

· Limited Lifetime Warranty

Touchless Single-Handle Pull-Down Sprayer Kitchen Faucet with LED Light

**INSTALLATION DIMENSIONS** 

Glacier Bay reserves the right to make changes in specifications and materials and to change and discontinue models, both without notice or obligation. Dimensions are for reference only.