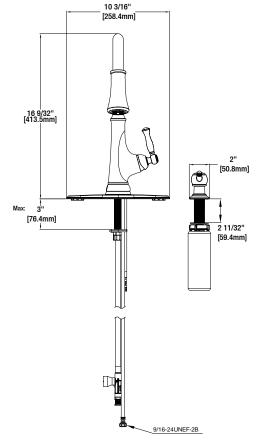

## **FEATURES**

- · Requires 2- or 4-Hole Sink with 8" On-Center
- · Max Flow Rate: 1.8 gpm (6.8 L/min) at 60 psi
- · Spout Reach: 8 5/16"
- · Spout Height: 16 9/32"
- · Ceramic Valve for Lifetime Drip-Free Operation
- · With Zinc Lever Handle
- Exposed Aerator

## WARRANTY

· Limited Lifetime Warranty

Touchless Single-Handle Pull-Down Sprayer Kitchen Faucet with LED Light

**INSTALLATION DIMENSIONS** 

Glacier Bay reserves the right to make changes in specifications and materials and to change and discontinue models, both without notice or obligation. Dimensions are for reference only.