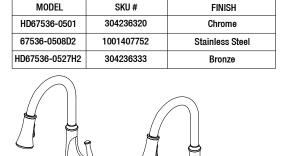

## **Specifications**



## **FEATURES**

- · Requires 2- or 4-Hole Sink with 8" On-Center
- · Max Flow Rate: 1.8 gpm (6.8 L/min) at 60 psi
- · Spout Reach: 8 5/16"
- · Spout Height: 16 9/32"
- · Ceramic Valve for Lifetime Drip-Free Operation
- · With Zinc Lever Handle
- Exposed Aerator

## **CODE COMPLIANCE**

- · IAPMO Certified: ASME A112.18.1/CSA B125.1
- · Compliant to NSF/ANSI 61 Section 9
- · Compliant to NSF/ANSI 372
- · Calgreen Certified
- · Meets AB 1953 Lead Standard
- · ADA Compliant





## WARRANTY

· Limited Lifetime Warranty





Touchless Single-Handle Pull-Down Sprayer Kitchen Faucet with LED Light



**INSTALLATION DIMENSIONS** 

Glacier Bay reserves the right to make changes in specifications and materials and to change and discontinue models, both without notice or obligation. Dimensions are for reference only.

03/01/2018 Rev. C