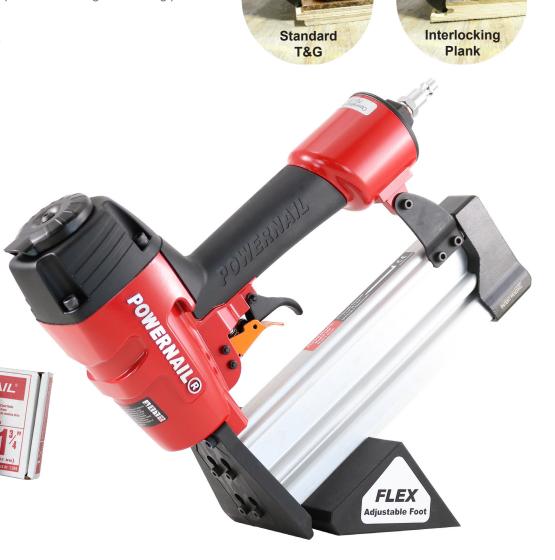

### DESIGNED BY POWERNAIL®

The Model 50F, Trigger-Pull cleat nailer is the most advanced 18-Gauge Powernailer in its category. This nailer was designed with a variety of innovative features to work faster, longer and harder than the competition. The model 50F features trigger-pulled actuation, a one-piece adjustable Flex Foot and a surprisingly compact size. When it comes to fastening today's top brands of engineered and hardwood flooring, this Powernailer is in a league of its own.

#### **FEATURES**

- Installs 3/8" to 3/4" (10mm to 19mm)
- · Compact design for installation close to walls and in tight spaces
- Adjustable FLEX Foot for quick and easy adjustment (no tools required)
- · Unique nose fits todays wide variety of profiles including interlocking planks
- Quick easy jam clearing
- Includes a tap block and carrying case
- Directional exhaust

#### **SPECIFICATIONS**

Operating Pressure: 70–110 PSI

Dimensions: 12" L x 4.25" W x 12.5" H

• Weight: 5.75 lbs

Mfg. Part: # 50FKIT