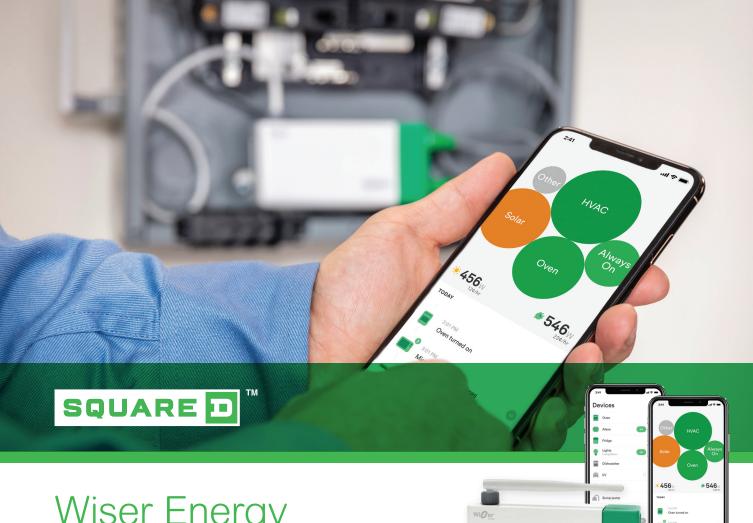

## Real-time, app-based energy monitoring to save you money

The Wiser Energy<sup>™</sup> home power monitor helps you manage the electricity usage in your home, from the circuit to the plug level, all from your fingertips using the Square D<sup>™</sup> edition of the Sense app. This gives you meaningful insight so you can take control of your energy usage and learn how you can reduce your electric bill.

- Get 24/7 real-time access to see your home energy usage, track savings, set energy goals, and find new ways to reduce your electricity costs
- Easy installation in your home's electrical panel
- Monitor and manage what's powered on in your home at any time, from anywhere with the Square D edition of the Sense app
- Monitor and control your home with Square D switches, dimmers, and outlets by enabling the Wiser Home integration in the Square D edition of the Sense app
- Users can use one app for energy monitoring and device control

#### Features include:

- Circuit-level control using Wiser<sup>™</sup>
   Control Relays for backup power and advanced load management
- Integrates with leading inverter manufacturers
- Enhanced connectivity options through an integrated ethernet port