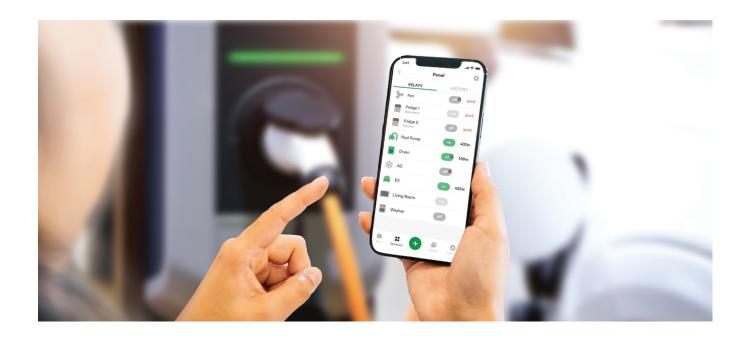

### Wiser Control Relays

## More control to help maximize energy saving

Enjoy enhanced home energy management with a modular and scalable system. Wiser Control Relays give you current monitoring and control at the circuit level, so you can take energy management into your own hands.

- Minimize energy costs in a dynamic energy market by leveraging app-based data to decide which circuits turn on based on time of use in order to increase energy savings
- Monitor and control power usage to understand and manage your energy consumption
- Easy to maintain swap out only the individual impacted relay without having to replace the entire load center\*\*
- Automate which loads to power on in the event of a power outage and extend the life of any battery backup system