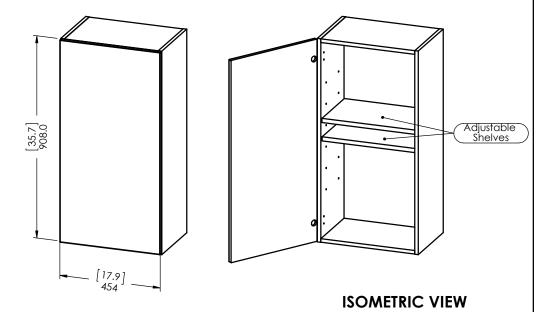

)                   | 12.6      |  |  |
| EH1836W-GB | 19 (.75)                   | 12.6      |  |  |
| CM1836W-KG | 19 (.75)                   | 12.5      |  |  |

| REV | ECO# | DESCRIPTION                                                                        | REV'D BY<br>DATE | CHK'D BY<br>DATE | APRV'D BY<br>DATE |
|-----|------|------------------------------------------------------------------------------------|------------------|------------------|-------------------|
| 0   |      | New Release                                                                        | ASG<br>8/23/17   | ASG<br>8/23/17   | ASG<br>8/23/17    |
| 1   |      | Removed back cleats and MDF backing and replaced them with a full back of PB 1/2in | ASG<br>7/25/18   | ASG<br>7/25/18   | ASG<br>7/25/18    |







Front View (front door removed)

"X"

[10.6]
268.50

[6:2]

[10.9]
277

Side View (left panel removed)

## PROPRIETARY AND CONFIDENTIAL

THE INFORMATION CONTAINED IN THIS DRAWING IS THE SOLE PROPERTY OF WOODCRAFTERS HOME PRODUCTS LL.C. ANY REPRODUCTION IN PART OR AS A WHOLE WITHOUT THE WRITTEN PERMISSION OF WOODCRAFTERS HOME PRODUCTS LL.C. IS PROHIBITED.

| U١ | 1LESS | OTHER  | WISE: | SPE | CIFIE | E |
|----|-------|--------|-------|-----|-------|---|
|    | DIME  | NSION: | SARE  | IN  | mm    |   |

and[inches]
AND TOLERANCES ARE
+/- 0.5[0.02]

| DRAWN BY:    | A.Salinas |             |  | 8/23/17 |  |  |  |
|--------------|-----------|-------------|--|---------|--|--|--|
| CHECKED BY:  | A.Salinas |             |  | 8/23/17 |  |  |  |
| APPROVED BY: | A.Salinas |             |  |