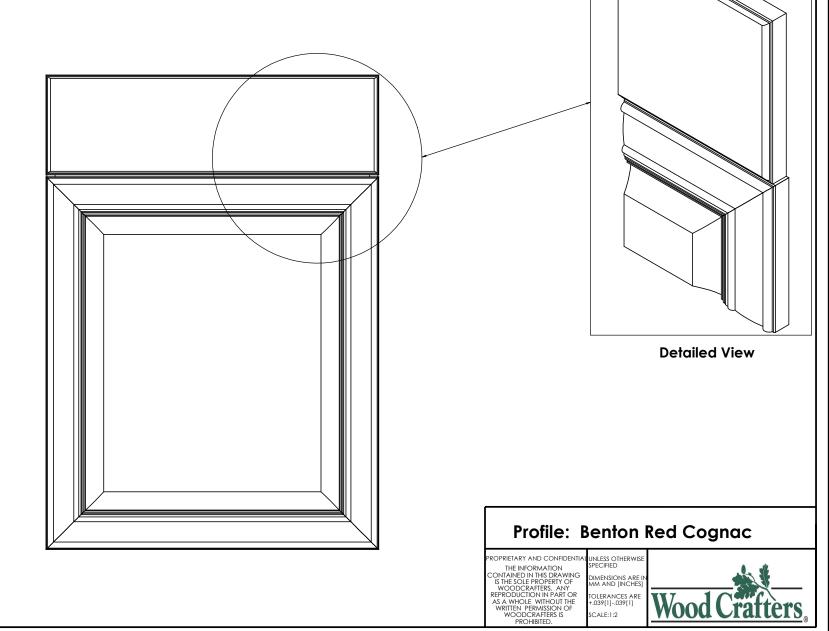

This profile belongs to BT2135B-BT

SCALE:1:2

| Item ID    | Shelf Thickness<br>mm (in) | Depth "X" |  |  |
|------------|----------------------------|-----------|--|--|
| BT1836W-BT | 19 (.75)                   | 12.6      |  |  |
| BT1836W-WH | 19 (.75)                   | 12.5      |  |  |
| BT1836W-RC | 19 (.75)                   | 12.6      |  |  |
| CM1836W-DK | 19 (.75)                   | 12.6      |  |  |
| EH1836W-GB | 19 (.75)                   | 12.6      |  |  |
| CM1836W-KG | 19 (.75)                   | 12.5      |  |  |