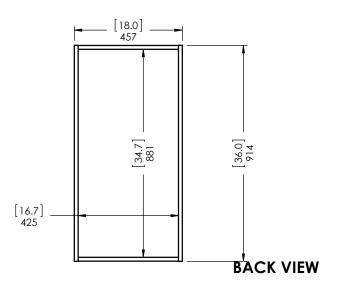

75)                   | 12.6      |  |  |
| EH1836W-GB | 19 (.75)                   | 12.6      |  |  |
| CM1836W-KG | 19 (.75)                   | 12.5      |  |  |

| REV | ECO# | DESCRIPTION                                                                        | REV'D BY<br>DATE | CHK'D BY<br>DATE | APRV'D BY<br>DATE |
|-----|------|------------------------------------------------------------------------------------|------------------|------------------|-------------------|
| 0   |      | New Release                                                                        | ASG<br>8/23/17   | ASG<br>8/23/17   | ASG<br>8/23/17    |
| 1   |      | Removed back cleats and MDF backing and replaced them with a full back of PB 1/2in | ASG<br>7/25/18   | ASG<br>7/25/18   | ASG<br>7/25/18    |







Front View (front door removed)

"X"

[10.6]
268.50

[6:2]

[10.9]
277

Side View (left panel removed)

## PROPRIETARY AND CONFIDENTIAL

THE INFORMATION CONTAINED IN THIS DRAWING IS THE SOLE PROPERTY OF WOODCRAFTERS HOME PRODUCTS LL.C. ANY REPRODUCTION IN PART OR AS A WHOLE WITHOUT THE WRITTEN PERMISSION OF WOODCRAFTERS HOME PRODUCTS LL.C. IS PROHIBITED.

| U١ | 1LESS | OTHER  | WISE: | SPE | CIFIE | E |
|----|-------|--------|-------|-----|-------|---|
|    | DIME  | NSION: | SARE  | IN  | mm    |   |

and[inches]
AND TOLERANCES ARE
+/- 0.5[0.02]

| DRAWN BY:    | A.Salinas |             |  | 8/23/17 |  |  |  |
|--------------|-----------|-------------|--|---------|--|--|--|
| CHECKED BY:  | A.Salinas |             |  | 8/23/17 |  |  |  |
| APPROVED BY: | A.Salinas |             |