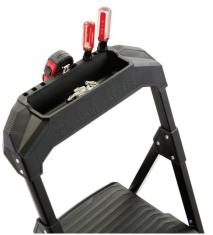

## **GLHD-2** 2 STEP **STEEL**

The 2-Step Pro Grade steel is extremely tough, durable, and easy to use. The innovative design allows the ladder to be opened and closed easily with one hand, and the built-in project top is perfect for tools and hardware. The slim-fold design allows the ladder to fold up to under 4 inches, making this 2-Step PRO steel step stool the perfect tool for all your projects.