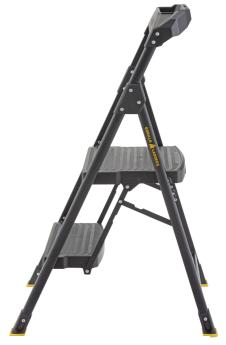

## **SPECIFICATIONS**

Duty Rating: 300 lbs ANSI Type IA Open Dimensions: 37"H x 19.2"W x 24"L Folded Dimensions: 42.3"H x 19.2"W x 3.8"L

Top Platform: 12" x 15" Weight: 12.8 lbs SKU #: 1004 687 597