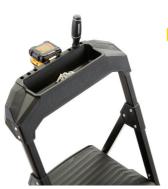

## **GLHD-2** 2 STEP **STEEL**

The 2-Step Pro Grade steel is extremely tough, durable, and easy to use. The innovative design allows the ladder to be opened and closed easily with one hand, and the built-in project top is perfect for tools and hardware. The slim-fold design allows the ladder to fold up to under 4 inches, making this 2-Step PRO steel step stool the perfect tool for all your projects.