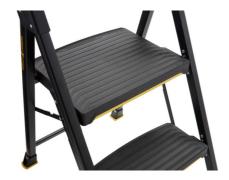

## **BIGGER IS BETTER**

This step stool features a giant top platform step for comfort, safety, and stability. The lower steps are also oversized, which provides more comfort and less fatigue when using the step stool for long periods of time

## SAFETY

Non-slip surfaces and soft touch, non-marring feet provide the highest level of security