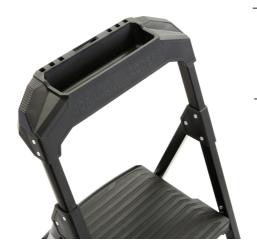

## **GLHD-2** 2 STEP **STEEL**

The 2-Step Pro Grade steel is extremely tough, durable, and easy to use. The innovative design allows the ladder to be opened and closed easily with one hand, and the built-in project top is perfect for tools and hardware. The slim-fold design allows the ladder to fold up to under 4 inches, making this 2-Step PRO steel step stool the perfect tool for all your projects.