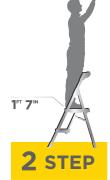

## **SPECIFICATIONS**

Duty Rating: 300 lbs ANSI Type IA Open Dimensions: 37"H x 19.2"W x 24"L Folded Dimensions: 42.3"H x 19.2"W x 3.8"L

Top Platform: 12" x 15" Weight: 12.8 lbs SKU #: 1004 687 597