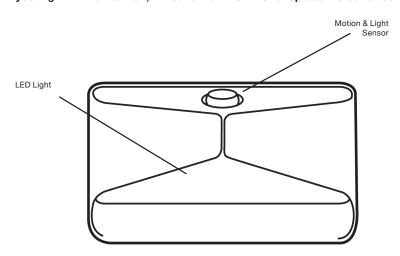

#### **LED Night Light Features:**

Motion/Light Sensor: Light instantly turns on when it detects motion from up to 10 feet away. The light sensor conserves battery life by preventing the light from activating in daylight.

Auto Shut Off: Night Light shuts off automatically after 30 seconds if no motion is detected.

Bright LED: 15 lumens cover up to 10 sq ft.