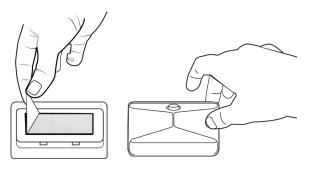

#### NOTE: Light sensor allows light to activate only in darkness. We recommend you test in a dark room or closet.

1. Remove mounting bracket from back of light by sliding down.

3. Replace the mounting bracket.

2. Insert 4 new AAA alkaline batteries.

4. Apply adhesive strip to back of the light and stick in desired location.