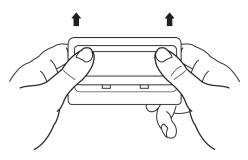

#### NOTE: Light sensor allows light to activate only in darkness. We recommend you test in a dark room or closet.

1. Remove mounting bracket from back of light by sliding down.

3. Replace the mounting bracket.

2. Insert 4 new AAA alkaline batteries.

4. Apply adhesive strip to back of the light and stick in desired location.