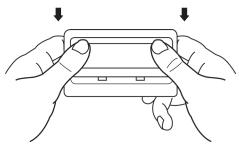

#### NOTE: Light sensor allows light to activate only in darkness. We recommend you test in a dark room or closet.

1. Remove mounting bracket from back of light by sliding down.

3. Replace the mounting bracket.

2. Insert 4 new AAA alkaline batteries.

4. Apply adhesive strip to back of the light and stick in desired location.