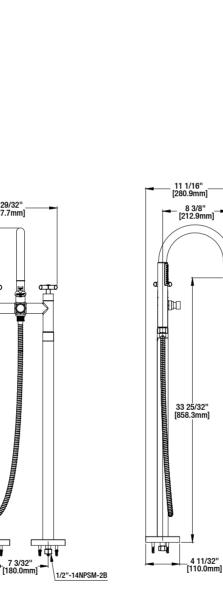

### FEATURES

- · 1/2" IPS Connections
- · Hand Shower Max Flow Rate: 1.8 gpm (6.8 L/min) at 80 psi
- · Spout Reach: 8 3/8"
- · Spout Height: 40 9/16"
- · Ceramic Valve for Lifetime Drip-Free Operation
- · With Zinc Lever Handle

## INSTALLATION DIMENSIONS

Glacier Bay reserves the right to make changes in specifications and materials and to change and discontinue models, both without notice or obligation. Dimensions are for reference only.