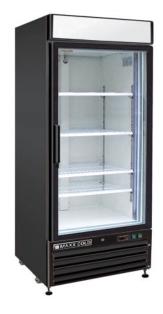

## GLASS DOOR MERCHANDISER | 12 Cu Ft REFRIGERATOR

Model:

MXM1-12R

MXM1-12RB

MXM1-12R

MXM1-12RB (Color: Black)

Glass Door merchandisers are designed for durability and visual appeal in promoting your product. Glass door merchandisers are energy efficient and effective at keeping product at exactly the right temperature. This keeps food fresher for longer. The simple-to-use but precise digital controls allows for accuracy in temperature and flexible use of the unit.

#### **FEATURES**

- · Hinged Door Models: Self-closing, magnetic gasket
- Double pane insulated glass glass doors enhance energy efficiency by preventing heat transfers and minimizing condensation
- Interior LED lighting
- · Bottom mounted oversized compressor
- (3) shelves. Heavy-duty, PE (polyethylene) coated wire shelves.
- Pre-programmed automatic defrost cycle for optimal, trouble-free storage conditions.
- Temperature reading visible from up to 15 feet away
- Door lock
- · Adjustable feet for uneven flooring.