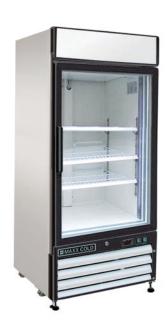

## GLASS DOOR MERCHANDISER | 12 Cu Ft REFRIGERATOR

Model:

MXM1-12R

MXM1-12RB

MXM1-12R

MXM1-12RB (Color: Black)

Glass Door merchandisers are designed for durability and visual appeal in promoting your product. Glass door merchandisers are energy efficient and effective at keeping product at exactly the right temperature. This keeps food fresher for longer. The simple-to-use but precise digital controls allows for accuracy in temperature and flexible use of the unit.

#### **FEATURES**

- · Hinged Door Models: Self-closing, magnetic gasket
- Double pane insulated glass glass doors enhance energy efficiency by preventing heat transfers and minimizing condensation
- Interior LED lighting
- · Bottom mounted oversized compressor
- (3) shelves. Heavy-duty, PE (polyethylene) coated wire shelves.
- Pre-programmed automatic defrost cycle for optimal, trouble-free storage conditions.
- Temperature reading visible from up to 15 feet away
- Door lock
- · Adjustable feet for uneven flooring.