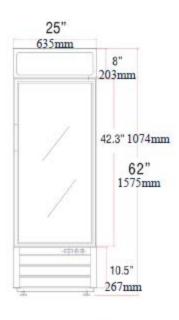

# GLASS DOOR MERCHANDISER | 12 Cu Ft REFRIGERATOR

|                                   | MXM1-12R            |
|-----------------------------------|---------------------|
|                                   |                     |
| In: External Dimensions W x D X H | 25 x 26 x 62        |
| mm: External Dimensions W x D X H | 635 x 660 x 1575    |
| In: Internal Dimensions W x D X H | 20.125 x 21.75 x 36 |
| mm: Internal Dimensions W x D X H | 512 x 553 x 914     |
| Nominal Capacity                  | 12 Cu Ft / 340 L    |
| Doors                             | 1                   |
| Shelves                           | (3) shelves         |
| Amps (Watts)                      | 6 Amps              |
| Unit Weight                       | 221 lb / 100 kg     |