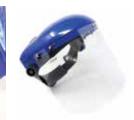

## Step 10

**Complete Product:** Once assembly is complete inspect and adjust fit to your own personal needs.

**Assembly Components** 

First Assembly Pieces: **Bolt and Locking Washer** 

Second Assembly Pieces: **Bolt Assembly and Temple** Adjustment Piece