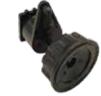

### Step9

Final Assembly: While holding pieces in place, twist on the adjustment screw to complete assembly. To adjust angle of suspension, loosen screw and make the adjustment.

Cap & Suspension Assembly: Full Assembly without Cap & Suspension

Final Assembly