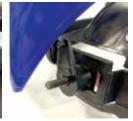

### Step 6

First Assembly Pieces: The bolt can be inserted into locking washer and inserted from the inside going out and the temple placement.

### Step 7

Second Assembly Pieces: Once the bolt assembly is in place the temple adjustment piece can be placed on outside of suspension.

Cap & Suspension

Cap cut-outs will

match with temple

adjustment piece.

Continue to hold all

pieces together until

adding adjustment

Step 8

screw.

Assembly: