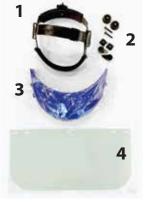

### Parts to assemble:

- 1) Suspension
- 2) Assembly Components Bolt x2 Locking Washer x2 Temple Adjustment Piece x2 Adjustment Screw x2
- 3) Head Gear Cap
- 4) Face Shield

(Set can be assembled by hand, no necessary hand tools or kits needed).