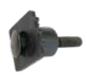

### Step 6

First Assembly Pieces: The bolt can be inserted into locking washer and inserted from the inside going out and the temple placement.

## Step 10

**Complete Product:** Once assembly is complete inspect and adjust fit to your own personal needs.

**Assembly Components** 

First Assembly Pieces: **Bolt and Locking Washer** 

Second Assembly Pieces: **Bolt Assembly and Temple** Adjustment Piece