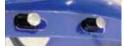

### Step 7

Second Assembly Pieces: Once the bolt assembly is in place the temple adjustment piece can be placed on outside of suspension.

Cap & Suspension

Cap cut-outs will

match with temple

adjustment piece.

Continue to hold all

pieces together until

adding adjustment

Step 8

screw.

Assembly: