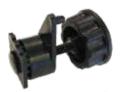

### Step 7

Second Assembly Pieces: Once the bolt assembly is in place the temple adjustment piece can be placed on outside of suspension.

Cap & Suspension

Cap cut-outs will

match with temple

adjustment piece.

## Step 10

**Complete Product:** Once assembly is complete inspect and adjust fit to your own personal needs.

**Assembly Components** 

First Assembly Pieces: **Bolt and Locking Washer** 

Second Assembly Pieces: **Bolt Assembly and Temple** Adjustment Piece