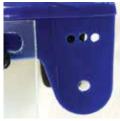

After all 7 tabs are lined up and hooked with the Face Shield, put each tab into their locked position.

Step 5

Head Gear Cap:

will hold the

ratcheting

At the sides of the

head gear cap is a

set of cut-outs that

suspension with the

assembly pieces.

### Step 6

First Assembly Pieces: The bolt can be inserted into locking washer and inserted from the inside going out and the temple placement.