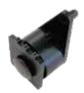

After all 7 tabs are lined up and hooked with the Face Shield, put each tab into their locked position.

Step 5

Head Gear Cap:

will hold the

ratcheting

At the sides of the

head gear cap is a

set of cut-outs that

suspension with the

assembly pieces.