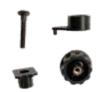

### Parts to assemble:

- 1) Suspension
- 2) Assembly Components Bolt x2 Locking Washer x2 Temple Adjustment Piece x2 Adjustment Screw x2
- 3) Head Gear Cap
- 4) Face Shield

(Set can be assembled by hand, no necessary hand tools or kits needed).

## Step 10

**Complete Product:** Once assembly is complete inspect and adjust fit to your own personal needs.

**Assembly Components** 

First Assembly Pieces: **Bolt and Locking Washer** 

Second Assembly Pieces: **Bolt Assembly and Temple** Adjustment Piece