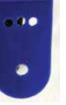

### Step 6

First Assembly Pieces: The bolt can be inserted into locking washer and inserted from the inside going out and the temple placement.

### Step 7

Second Assembly Pieces: Once the bolt assembly is in place the temple adjustment piece can be placed on outside of suspension.

Cap & Suspension

Cap cut-outs will

match with temple

adjustment piece.