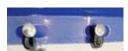

### Step9

Final Assembly: While holding pieces in place, twist on the adjustment screw to complete assembly. To adjust angle of suspension, loosen screw and make the adjustment.

## Step 10

**Complete Product:** Once assembly is complete inspect and adjust fit to your own personal needs.

**Assembly Components** 

First Assembly Pieces: **Bolt and Locking Washer** 

Second Assembly Pieces: **Bolt Assembly and Temple** Adjustment Piece