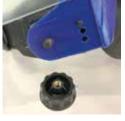

### Step9

Final Assembly: While holding pieces in place, twist on the adjustment screw to complete assembly. To adjust angle of suspension, loosen screw and make the adjustment.