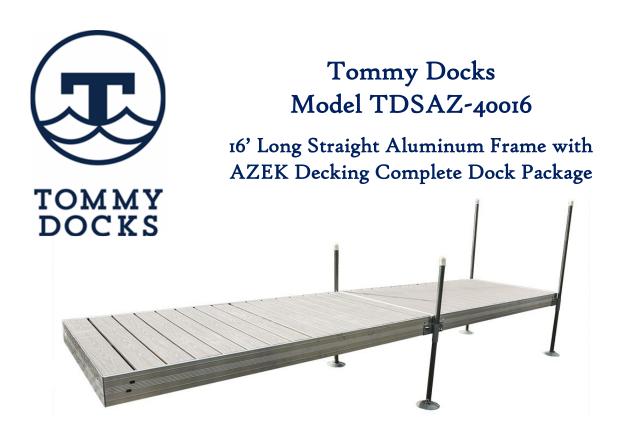

Tommy Docks have great do-it-yourself durable modular designs with the flexibility to expand on in the future. Tommy Docks 16' Long Straight aluminum frame with AZEK decking complete dock package was designed with our customer in mind. This great all in one kit is constructed from high-quality AZEK, durable aluminum frame, and corrosion resistant hardware. No cutting required for assembling. Package includes following components.

## Package Includes:

- Two 4' x 8' Aluminum Frame Kits # TD-40008
- Four AZEK Decking Panels in Slate Gray # TDD-308GRY
- Two 4' Corrosion Resistant Superior Dock Pipes # A-50015
- Two 6' Corrosion Resistant Superior Dock Pipes # A-50017
- Two Gray Polyester Powder Coat Paint Outside Corner Brackets # A-50000
- Two Gray Polyester Powder Coat Paint Straight Brackets # A-50001
- Four Gray Powder Coat Paint Footpads # A-50005
- Four PVC Safety Caps # A-50007
- Stands Up to Harsh Weather, Resists Stains, Scratches, Resists Mold, Mildew, Moisture Damage & Fading
- No Annual Sealing & Staining
- Superior Heat Dissipation