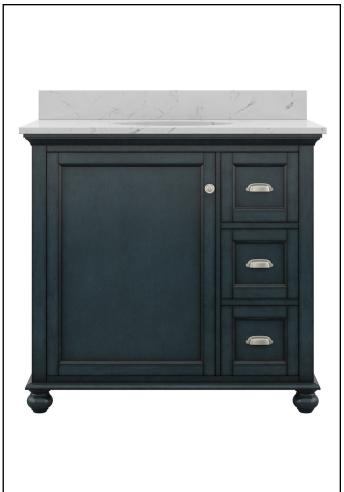

## LAMPORT 37" VANITY COMBO

| Internet# 313495641                                                                           | SKU# 1005455827   |
|-----------------------------------------------------------------------------------------------|-------------------|
| Assembled combo inclue<br>Vanity with Artisan White<br>pre-attached oval underr<br>backsplash |                   |
| Harbor Blue finish                                                                            |                   |
| Satin Nickel hardware                                                                         |                   |
| 1 soft-closing door                                                                           |                   |
| 3 full-extension slow-clo                                                                     | sing drawers      |
| Bun feet                                                                                      |                   |
| Adjustable leg levelers fo                                                                    | or uneven floors  |
| Pre-drilled top for an 8"                                                                     | widespread faucet |
| Fully assembled                                                                               |                   |