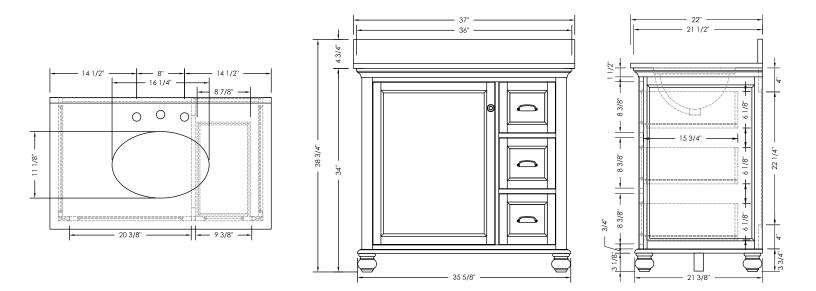

Overall Dimensions: 37" x 22" x 38-3/4"H

Copyright © 2020 Foremost Groups, Inc. All Rights Reserved. All dimensions are subject to change and variation without notice.