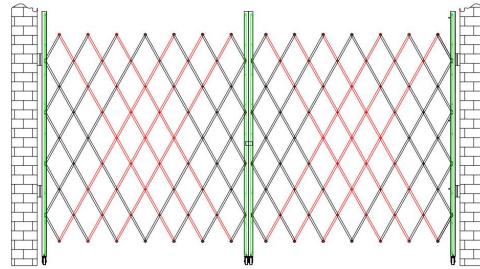

### **Product diagrams**

Note: Product images are shown for display purposes only and may not be representative of the final product.

# **Using Step**

**Step 1:** Unpack the product and take out the 2 retractable doors. Install the telescopic door on one side first. Place the retractable door in the position where it needs to be used. Open the hinges, position them in the actual position on the wall and make the holes.

**Step 2:** Place the plastic expansion screws (Serial No.1 in the accessories list) in the perforated position, hold the door in place and fix it with the self-tapping screws (Serial No.2 in the accessories list).

**Step 3:** Install the telescopic door on the other side as described above.

**Step 4:** Pull the two telescopic doors into position, turn the clasp on the middle side post, fasten it to the lock and lock the door with the key.