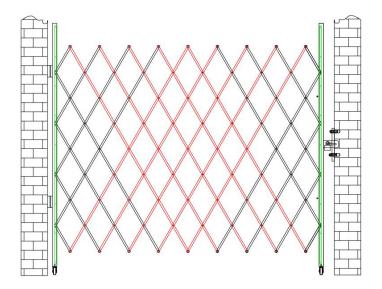

### **Product diagrams**

Note: Product images are shown for display purposes only and may not be representative of the final product.

# **Using Step**

**Step 1:** Unpack the product and take it out. Place the retractable door in the position where it needs to be used. Open the hinges, position them in the actual position on the wall and punch the holes.

**Step 2:** Place the plastic expansion screws (Serial No.1 in the parts list) in the perforated position, hold the door in place and fix it with the self-tapping screws (Serial No.2 in the parts list).

**Step 3:** Pull the telescopic door into position and remove the wall fittings (Serial No. 4 in the Accessories List, positioned vertically, refer to the parts List for placement).

**Step 4:** Attach the clips on the side posts to the wall fixings and position them in a sensible position and make the holes again. Place the expansion screws (Serial No. 3 in the parts list) in the holes to fix the wall fittings to the wall.