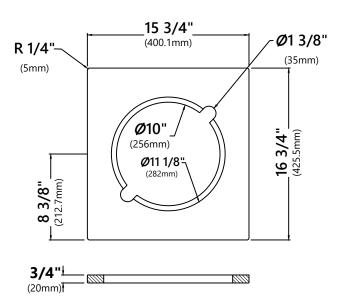

## **KAB-105 Accessories Board Dimensions**

Overall Dimensions: 15 3/4" x 16 3/4" x 3/4"