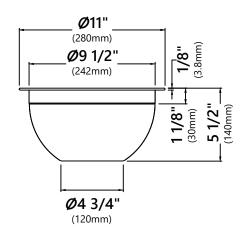

## **KBW-2 Bowl Dimensions**

Overall Dimensions: Ø11" x 5 1/2"

#### **Features**

- Durable 304 Stainless Steel Construction
- Satin Polish