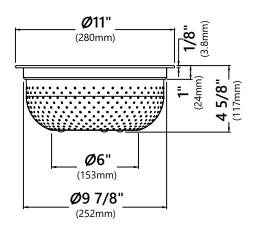

#### **KCL-2 Colander Dimensions**

Overall Dimensions: Ø11" x 4 5/8"

#### Features

- Durable 304 Stainless Steel Construction
- Satin Polish

NOTE: Each piece may feature unique color variations