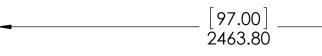

| Item ID    | Description                  |
|------------|------------------------------|
| KA9701M-WH | Scribe Moulding 97x0.19x0.75 |

| Rev | ECO# | Description | REV'D BY<br>DATE | CHK'D BY<br>DATE | APRV'D BY<br>DATE |
|-----|------|-------------|------------------|------------------|-------------------|
| 0   |      | New Release | KISM<br>10/14/16 | KISM<br>10/14/16 | KISM<br>10/14/16  |