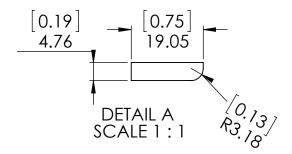

| Item ID    | Description                  |
|------------|------------------------------|
| KA9701M-WH | Scribe Moulding 97x0.19x0.75 |

| Rev | ECO# | Description | REV'D BY<br>DATE | CHK'D BY<br>DATE | APRV'D BY<br>DATE |
|-----|------|-------------|------------------|------------------|-------------------|
| 0   |      | New Release | KISM<br>10/14/16 | KISM<br>10/14/16 | KISM<br>10/14/16  |