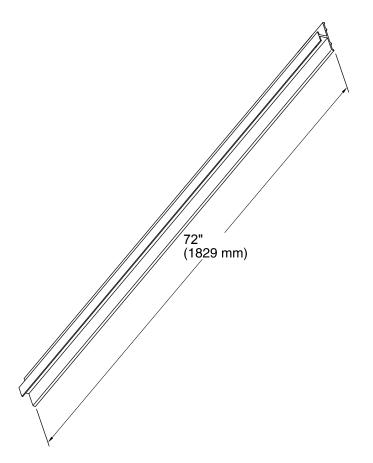

# Choreograph™

72" Seam Joint **K-97736** 

### **Technical Information**

All product dimensions are nominal.