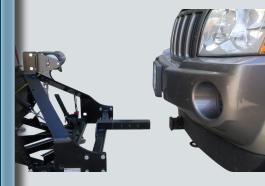

### **Snowplow Requirement**

• Requires the purchase of a class 3 - 2" front mounted vehicle receiver

©2014 SnowBear<sup>®</sup> Plow Inc. reserves the right to change product design and specifications without notice or obligation.