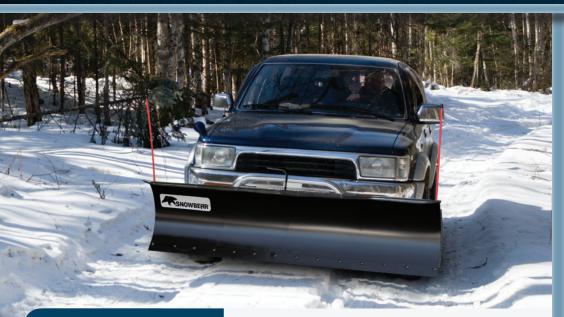

## **Personal Snowplow**

| -                                                              |                    |                    |
|----------------------------------------------------------------|--------------------|--------------------|
| 324-080                                                        | 324-081            | 324-082            |
| 82" X 19" /315 lbs                                             | 84" X 22" /335 lbs | 88" X 26" /345 lbs |
| Custom geared 3,000 lbs winch                                  |                    |                    |
| 5 position manual                                              |                    |                    |
| Wireless Remote Control and an additional in cab toggle switch |                    |                    |
| Steel blade, tubular steel frame                               |                    |                    |
| Premium black powder coat                                      |                    |                    |
| Quick-time, do-it-yourself                                     |                    |                    |
| Steel - premium black finish                                   |                    |                    |
| Class 3 - 2" front receiver (Not included)                     |                    |                    |
| 3 boxes                                                        |                    |                    |
| 1-year limited manufacturer's warranty                         |                    |                    |

#### **Snowplow Features**

- Easy attachment and removal system for your plow
- Removes snow 50 times faster than a snow thrower
- Includes deflectors, skid shoes and plow marker kit
- Snow deflector reduces spray and increases visibility
- Snowplow fits most trucks and full size SUV's