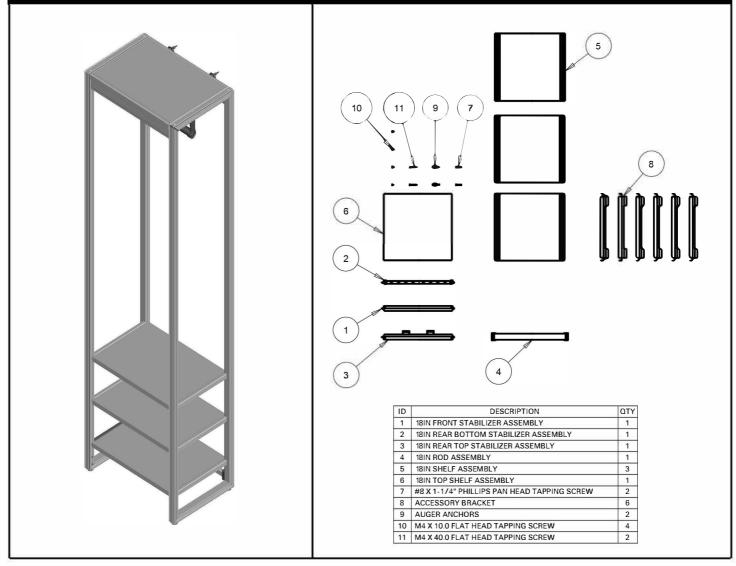

#### **FIVE SHELF KIT**

| ID | DESCRIPTION                                 | QTY |
|----|---------------------------------------------|-----|
| 1  | 24IN FRONT STABILIZER ASSEMBLY              | 1   |
| 2  | 24IN REAR TOP STABILIZER ASSEMBLY           | 1   |
| 3  | 24IN SHELF ASSEMBLY                         | 4   |
| 4  | 24IN REAR BOTTOM STABILIZER ASSEMBLY        | 1   |
| 5  | 24IN TOP SHELF ASSEMBLY                     | 1   |
| 6  | #8 X 1-1/4" PHILLIPS PAN HEAD TAPPING SCREW | 2   |
| 7  | ACCESSORY BRACKET                           | 8   |
| 8  | AUGER ANCHORS                               | 2   |

QTY:

MATERIALS: Powder Coated Steel shelf supports. Engineered Wood shelves with Paper Coated Surface.

DIMENSIONS: Assembled closet organization system is 85-3/16 in. wide x 16-3/4 in. deep x 83.5 in. tall.

**INSTALLATION**: Detailed Instructions and Hardware Included for Easy Installation.

UNIQUE FEATURE: Dynamic customization allows you to move anything, anywhere at any time for the

ultimate in customization in your closet.