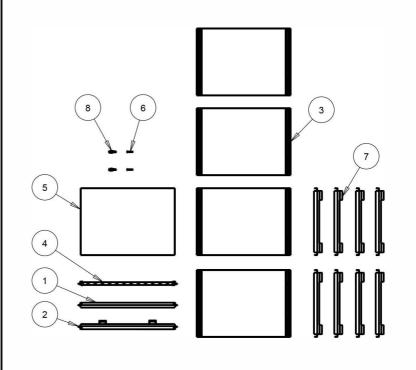

#### **FIVE SHELF KIT**

| ID | DESCRIPTION                                 | QTY |
|----|---------------------------------------------|-----|
| 1  | 24IN FRONT STABILIZER ASSEMBLY              | 1   |
| 2  | 24IN REAR TOP STABILIZER ASSEMBLY           | 1   |
| 3  | 24IN SHELF ASSEMBLY                         | 4   |
| 4  | 24IN REAR BOTTOM STABILIZER ASSEMBLY        | 1   |
| 5  | 24IN TOP SHELF ASSEMBLY                     | 1   |
| 6  | #8 X 1-1/4" PHILLIPS PAN HEAD TAPPING SCREW | 2   |
| 7  | ACCESSORY BRACKET                           | 8   |
| 8  | AUGER ANCHORS                               | 2   |