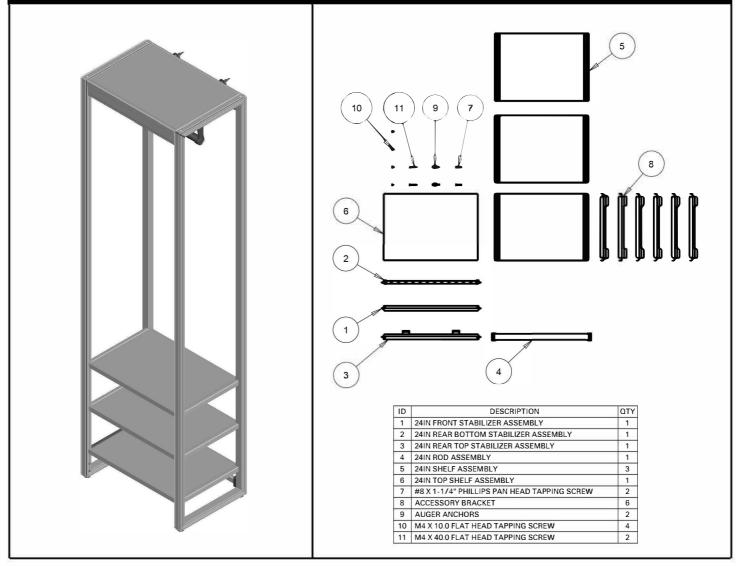

#### **FIVE SHELF KIT**

| ID | DESCRIPTION                                 | QTY |
|----|---------------------------------------------|-----|
| 1  | 24IN FRONT STABILIZER ASSEMBLY              | 1   |
| 2  | 24IN REAR TOP STABILIZER ASSEMBLY           | 1   |
| 3  | 24IN SHELF ASSEMBLY                         | 4   |
| 4  | 24IN REAR BOTTOM STABILIZER ASSEMBLY        | 1   |
| 5  | 24IN TOP SHELF ASSEMBLY                     | 1   |
| 6  | #8 X 1-1/4" PHILLIPS PAN HEAD TAPPING SCREW | 2   |
| 7  | ACCESSORY BRACKET                           | 8   |
| 8  | AUGER ANCHORS                               | 2   |