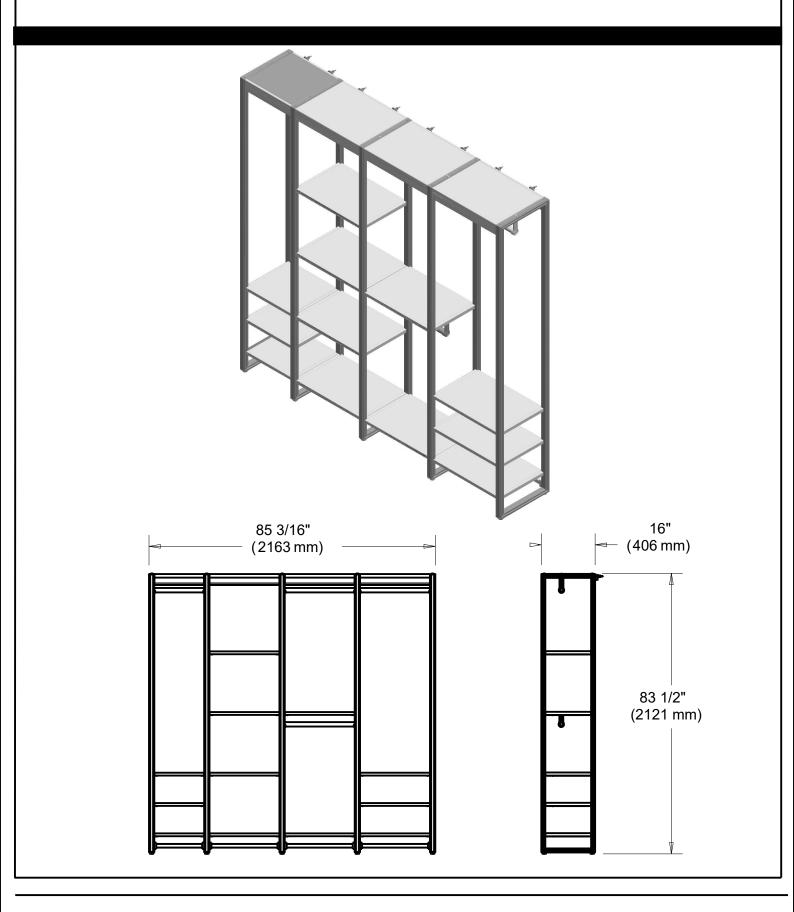

### **ALUMINUM VERTICAL KITS**

QTY: 5

MATERIALS: Powder Coated Aluminum Frame and Glass Filled Nylon Corners.

**DIMENSIONS:** Assembled closet organization system is 85-3/16 in. wide x 16-3/4 in. deep x 83.5 in. tall.

**INSTALLATION**: Detailed Instructions and Hardware Included for Easy Installation.

UNIQUE FEATURE: Smart customization with bracket locations every 4.5 in. to offer the maximum customizability

and optimize space in the closet

#### FOUR SHELF AND HANGING BAR KIT

QTY:

MATERIALS: Aluminum hanging bars with Nylon brackets. Powder Coated Steel shelf supports.

Engineered Wood shelves with Paper Coated Surface.

**DIMENSIONS:** Assembled closet organization system is 85-3/16 in. wide x 16-3/4 in. deep x 83.5 in. tall.

INSTALLATION: Detailed Instructions and Hardware Included for Easy Installation.

UNIQUE FEATURE: Allows for long hanging space and small item storage.

QTY:

MATERIALS: Powder Coated Steel shelf supports. Engineered Wood shelves with Paper Coated Surface.

DIMENSIONS: Assembled closet organization system is 85-3/16 in. wide x 16-3/4 in. deep x 83.5 in. tall.

**INSTALLATION**: Detailed Instructions and Hardware Included for Easy Installation.

UNIQUE FEATURE: Dynamic customization allows you to move anything, anywhere at any time for the

ultimate in customization in your closet.

### TWO HANGING BAR KIT

**QTY**: 1

MATERIALS: Aluminum hanging bars with Nylon brackets. Powder Coated Steel shelf supports.

Engineered Wood shelves with Paper Coated Surface.

**DIMENSIONS:** Assembled closet organization system is 85-3/16 in. wide x 16-3/4 in. deep x 83.5 in. tall.

INSTALLATION: Detailed Instructions and Hardware Included for Easy Installation.

UNIQUE FEATURE: Need more storage? Our complementing accessories work within the closet system

for an easy addition to help optimize your storage space.

**INSTALLATION**: Detailed Instructions and Hardware Included for Easy Installation.

UNIQUE FEATURE: Allows for long hanging space and small item storage.