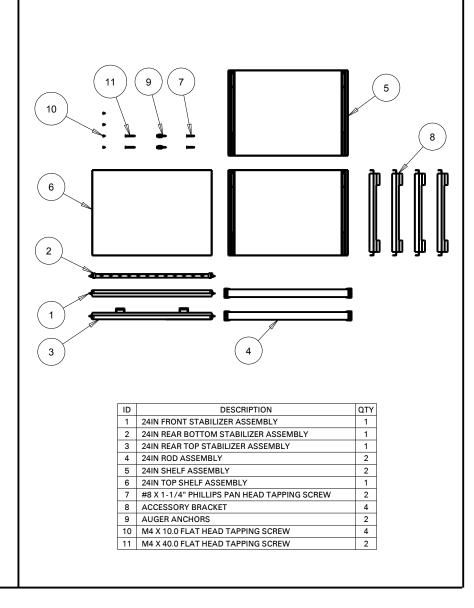

#### **FIVE SHELF KIT**

| ID | DESCRIPTION                                 | QTY |
|----|---------------------------------------------|-----|
| 1  | 24IN FRONT STABILIZER ASSEMBLY              | 1   |
| 2  | 24IN REAR TOP STABILIZER ASSEMBLY           | 1   |
| 3  | 24IN SHELF ASSEMBLY                         | 4   |
| 4  | 24IN REAR BOTTOM STABILIZER ASSEMBLY        | 1   |
| 5  | 24IN TOP SHELF ASSEMBLY                     | 1   |
| 6  | #8 X 1-1/4" PHILLIPS PAN HEAD TAPPING SCREW | 2   |
| 7  | ACCESSORY BRACKET                           | 8   |
| 8  | AUGER ANCHORS                               | 2   |