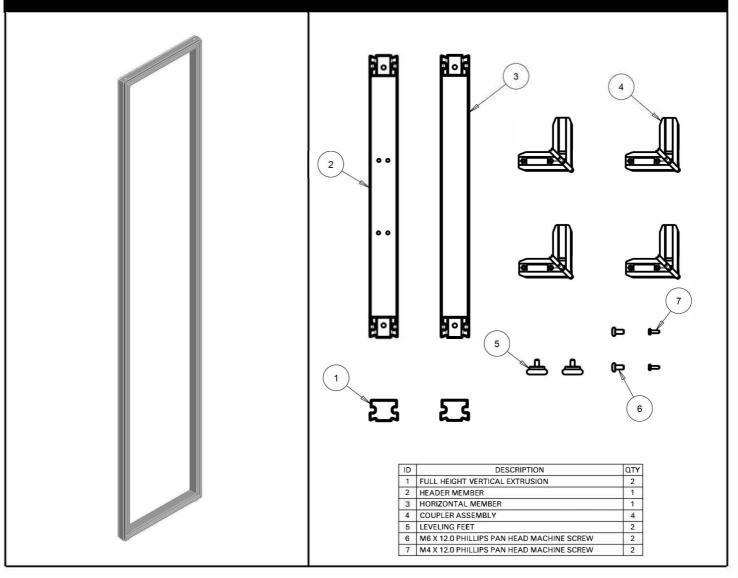

### **ALUMINUM VERTICAL KITS**

QTY: 5

MATERIALS: Powder Coated Aluminum Frame and Glass Filled Nylon Corners.

**DIMENSIONS:** Assembled closet organization system is 85-3/16 in. wide x 16-3/4 in. deep x 83.5 in. tall.

**INSTALLATION**: Detailed Instructions and Hardware Included for Easy Installation.

UNIQUE FEATURE: Smart customization with bracket locations every 4.5 in. to offer the maximum customizability

and optimize space in the closet