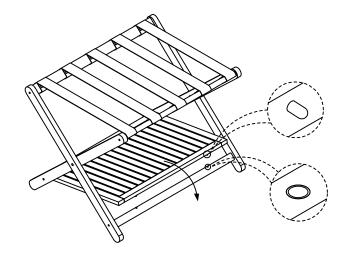

NOTE: Please read all instructions carefully before starting assembly. Also, we recommend that the unit is fully assembled on a level surface. Two people are recommended to assemble this product.

NOTE: Please read all instructions carefully before starting assembly. Also, we recommend that the unit is fully assembled on a level surface. Two people are recommended to assemble this product.