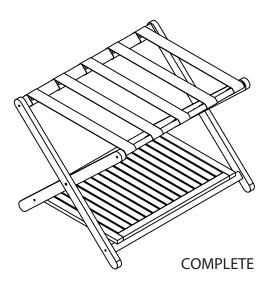

## **CARE INSTRUCTIONS**

Thank you for choosing northbeam Luggage Rack. With little care and maintenance, the northbeam Luggage Rack will provide you with comfort and enjoyment for many years to come!

- To clean panels, use clean water on a damp cloth.
- When assembling northbeam Luggage Rack, please handle all the panels and/or hardware with care to avoid any possibilities of damages and/or injuries.



NOTE: Please read all instructions carefully before starting assembly. Also, we recommend that the unit is fully assembled on a level surface. Two people are recommended to assemble this product.









NOTE: Please read all instructions carefully before starting assembly. Also, we recommend that the unit is fully assembled on a level surface. Two people are recommended to assemble this product.



Please check contents before assembly. If any items are missing or damaged, do not take the unit back to the store. Call (775) 629-5029 or email: service@merryproducts.com for customer service and we will save you time by correcting any problems directly for you.

NOTE: Please read all instructions carefully before starting assembly. Also, we recommend that the unit is fully assembled on a level surface. Two people are recommended to assemble this product.