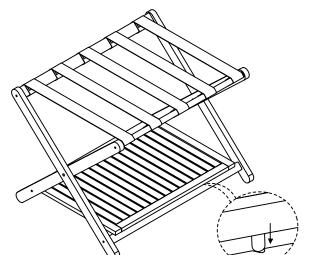

NOTE: Please read all instructions carefully before starting assembly. Also, we recommend that the unit is fully assembled on a level surface. Two people are recommended to assemble this product.

NOTE: Please read all instructions carefully before starting assembly. Also, we recommend that the unit is fully assembled on a level surface. Two people are recommended to assemble this product.