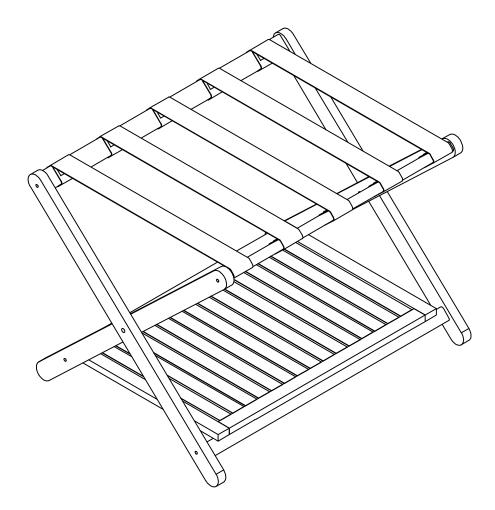

NOTE: Please read all instructions carefully before starting assembly. Also, we recommend that the unit is fully assembled on a level surface. Two people are recommended to assemble this product.

NOTE: Please read all instructions carefully before starting assembly. Also, we recommend that the unit is fully assembled on a level surface. Two people are recommended to assemble this product.