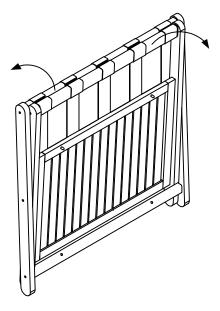

NOTE: Please read all instructions carefully before starting assembly. Also, we recommend that the unit is fully assembled on a level surface. Two people are recommended to assemble this product.

NOTE: Please read all instructions carefully before starting assembly. Also, we recommend that the unit is fully assembled on a level surface. Two people are recommended to assemble this product.