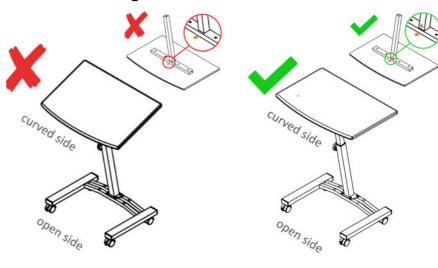

#### STEP 4

Set TOP (C) facedown on a flat and soft surface like carpet or a blanket.

Align arrows on T-BAR (B) and TOP (C).

Attach with SCREWS (G) through WASHERS (J).

**IMPORTANT:** Make sure arrows match and T-bar points away from curved side of top.

Make sure all screws on top, T-bar and base are snugly attached.

#### **INCORRECT**

If the table slants, the T-bar is incorrectly assembled. Uninstall T-bar from top, rotate 180 degrees and reinstall.

#### CORRECT

Table sits flat. Curved side of top faces user. Arrows on top and T-bar match.