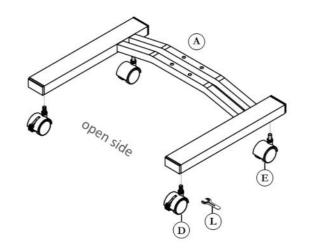

## STEP 1

Screw LOCKING CASTERS (D) to the open side of the BASE (A). Install CASTERS (E) to opposite side.

Tighten until snug with 12 mm WRENCH (L).