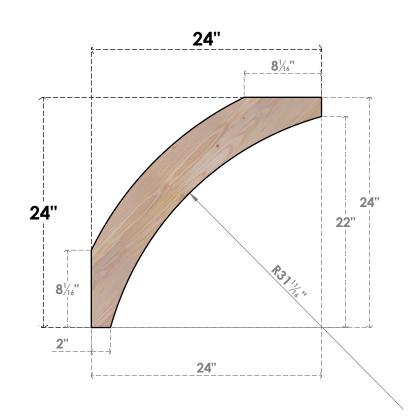

BRC06X24X24THR00SDF

5 1/2"W X 24"D X 24"H THORTON SMOOTH BRACE, DOUGLAS FIR

SIDE

FRONT

CLARKSVILLE, TX 75426 TOLL FREE: 866-607-0453 WWW.EKENAMILLWORK.COM

**EKENA MILLWORK** 2300 WEST MAIN ST.

1. INSTALLATION TO BE COMPLETED IN ACCORDANCE WITH MANUFACTURER'S SPECIFICATIONS. 2. DRAWING MAY NOT BE TO SCALE

5. PRODUCTS ARE NOT KILN DRIED. THIS ITEM IS UNIQUE AND WILL CONTAIN THE NATURAL VARIATIONS THAT THE WOOD SPECIES OFFERS. THIS MAY RESULT IN VARIATIONS UP TO 1/4"

Revision Date : 06/20/2021