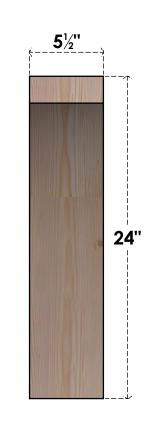

BRC06X24X24THR00SDF

5 1/2"W X 24"D X 24"H THORTON SMOOTH BRACE, DOUGLAS FIR

SIDE

FRONT

CLARKSVILLE, TX 75426 TOLL FREE: 866-607-0453 WWW.EKENAMILLWORK.COM

**EKENA MILLWORK** 2300 WEST MAIN ST.

1. INSTALLATION TO BE COMPLETED IN ACCORDANCE WITH MANUFACTURER'S SPECIFICATIONS. 2. DRAWING MAY NOT BE TO SCALE