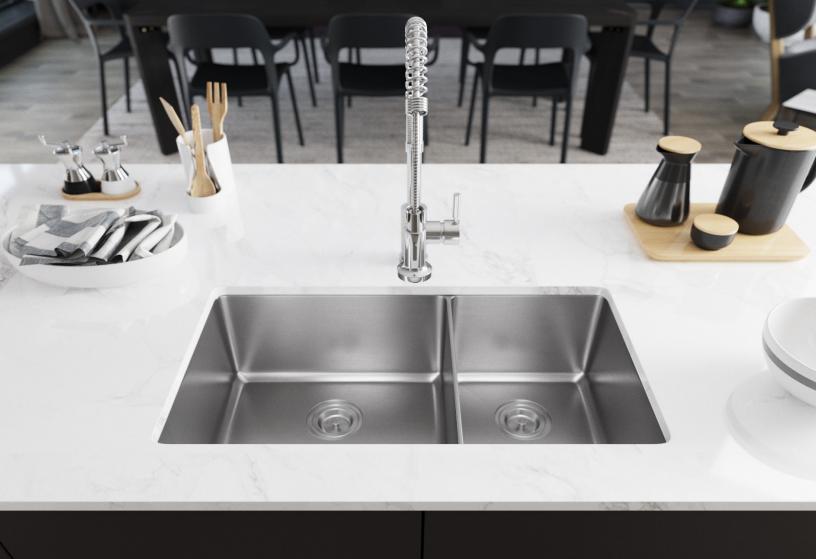

# René

R1-1037L

Double Bowl Offset Stainless Steel Sink

14G UPC: 841412140980

16G UPC: 841412140997

18G UPC: 841412141000

www.renesinks.com 872.241.0016 sales@renesinks.com

#### **FEATURES**

- 14, 16, 18 Gauge Steel
- Undermount Installation
- Brushed Satin Finish
- Cold Rolled Stainless Steel
- Fully Insulated

- Limited Lifetime Warranty
- Center Set 3 1/2"
- Sound Dampening Pads
- Installation Hardware included
- · Cutout Template Included

## **STAINLESS STEEL**

Stainless Steel is the most popular choice for today's kitchens due to its clean look and durability. The beautiful brushed satin finish helps to hide small scratches that may occur over the lifetime of the sink. Our Stainless Steel sinks are made from high quality, 14, 16, 18, or 20 gauge, 304 steel. Each sink is fully insulated and has a sound dampening pad.