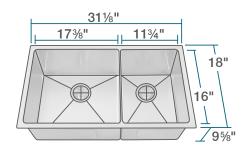

41412140997

18G UPC: 841412141000

www.renesinks.com 872.241.0016 sales@renesinks.com

#### **FEATURES**

- 14, 16, 18 Gauge Steel
- Undermount Installation
- Brushed Satin Finish
- Cold Rolled Stainless Steel
- Fully Insulated

- Limited Lifetime Warranty
- Center Set 3 1/2"
- Sound Dampening Pads
- Installation Hardware included
- · Cutout Template Included

### **ACCESSORIES**







## **STAINLESS STEEL**

Stainless Steel is the most popular choice for today's kitchens due to its clean look and durability. The beautiful brushed satin finish helps to hide small scratches that may occur over the lifetime of the sink. Our Stainless Steel sinks are made from high quality, 14, 16, 18, or 20 gauge, 304 steel. Each sink is fully insulated and has a sound dampening pad.

#### **DIMENSIONS**