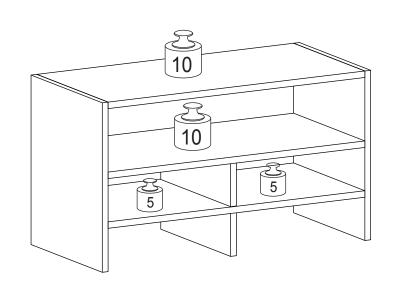

# Recommended Maximum Weight

\*Unit in Pound(lbs.)

#### **WARNING:**

3

>This unit has been designed to support the maximum loads shown. Exceeding these load limits could cause sagging, instability, product collapse, and/or serious injury.

>DO NOT allow children to climb on unit.

> Put heavier items on lower shelves.

Fits Space, Fits Budget