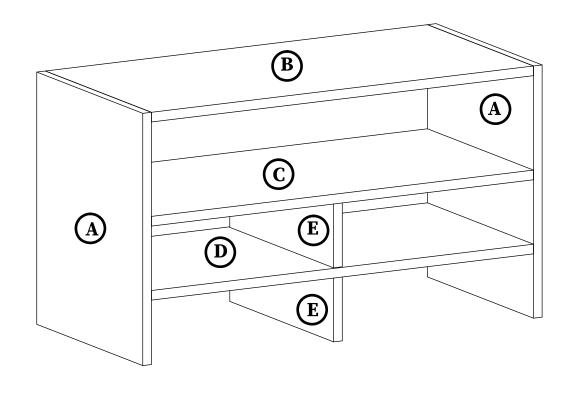

## HARDWARE & PARTS LIST

| NO | HARDWARE LIST |  | QTY   |
|----|---------------|--|-------|
| 1  | C/B SCREW     |  | 12pcs |
| 2  | SHORT DOWEL   |  | 2pcs  |
| 3  | LONG DOWEL    |  | 2pcs  |

| NO | PART LIST    | QTY  |
|----|--------------|------|
| Α  | SIDE PANEL   | 2pcs |
| В  | TOP PANEL    | 1pc  |
| С  | SHELF PANEL  | 1рс  |
| D  | BOTTOM PANEL | 1pc  |
| Е  | CENTER PANEL | 2pcs |