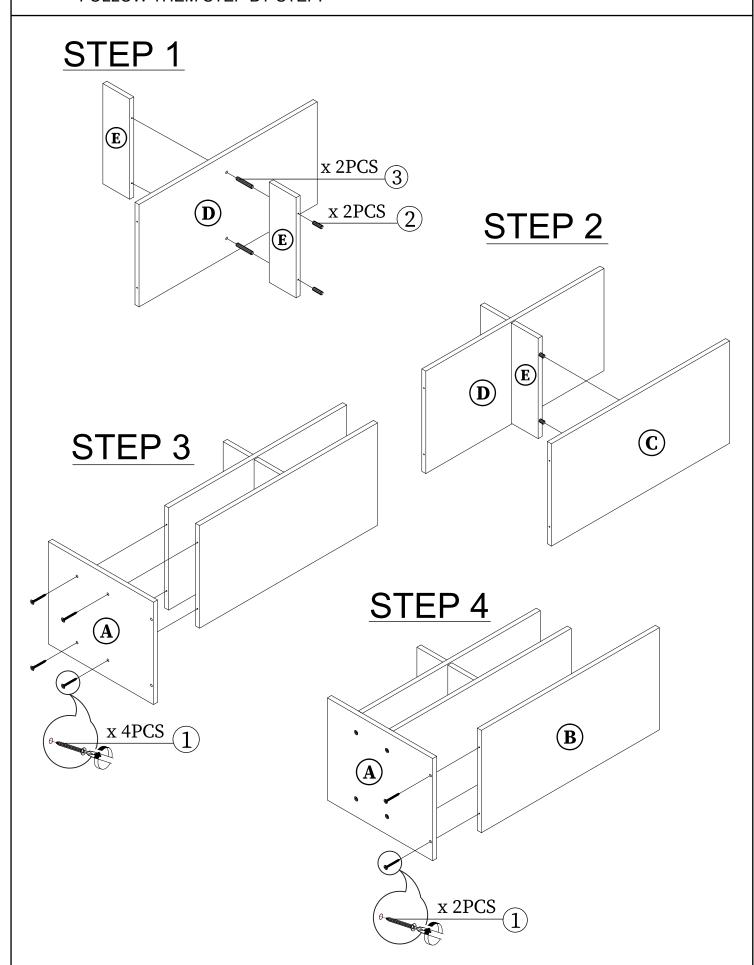

### **USEFUL HINTS BEFORE YOU START:**

- 1. Read each step carefully before starting.
- 2. It is important that each step is performed in correct order to avoid difficulties.
- 3. Identify, sort and count the parts before assembly.
- 4. Assemble your furniture on packaging cardboard to prevent scratch or damage.
- 5. Clean the product with mild cleanser using soft damped cloth. Do not use harsh or abrasive cleanser.
- 6. Using uncompatible hardware might cause damage to product.

## ASSEMBLY INSTRUCTIONS

BEFORE YOU BEGIN, PLEASE READ ASSEMBLY INSTRUCTIONS CAREFULLY, FOLLOW THEM STEP BY STEP.