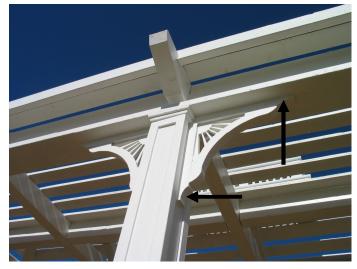

## How to Install your corbels

- 1. Place a corbel at a desired position.
- 2. Mark minimum two pilot holes with pencil or pen.
- 3. Drill smaller pilot holes than your screws.
- 4. Fasten it with screws. (Alternatively, fasten it with nails .)
- 5. Finish to your liking.