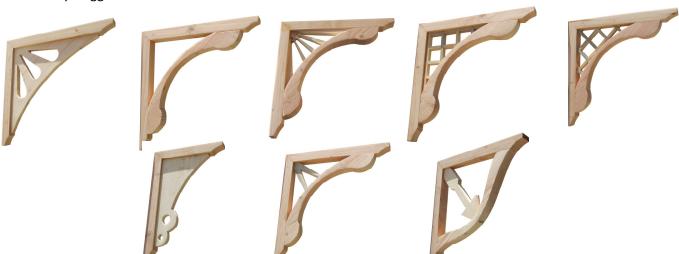

# **SAMSGAZEBOS® Designer Corbels**

## How to Install your corbels

- 1. Place a corbel at a desired position.
- 2. Mark minimum two pilot holes with pencil or pen.
- 3. Drill smaller pilot holes than your screws.
- 4. Fasten it with screws. (Alternatively, fasten it with nails .)
- 5. Finish to your liking.