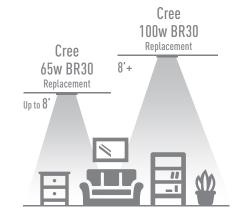

ERGY STAR® minimum requirements



DIMMABLE Visit creebulb.com/dimmers for compatible dimmers



10 YEAR 100% SATISFACTION GUARANTEE



SHATTERPROOF



#### CREE® BR30 REPLACEMENT LED LIGHT BULBS

65-Watt Soft White/Bright White/Daylight Replacement

100-Watt Soft White/Bright White/Daylight Replacement

| Color Temperature     | 2700K/3000K/5000K | 2700K/3000K/5000K |
|-----------------------|-------------------|-------------------|
| Lumens                | 680               | 1400              |
| Energy Used (Watts)   | 8.5W              | 16W               |
| Color Rendering Index | 90+               | 90+               |
| Rated Life (Hours)    | 25,000            | 25,000            |
| Beam Angle            | 110°              | 110°              |

### CREE GIVES YOU MORE LIGHT



# **BETTER LIGHT IS WORTH IT**

Beautiful high CRI light delivers **exceptional color quality**— making the colors in your home appear vibrant, rich & natural.