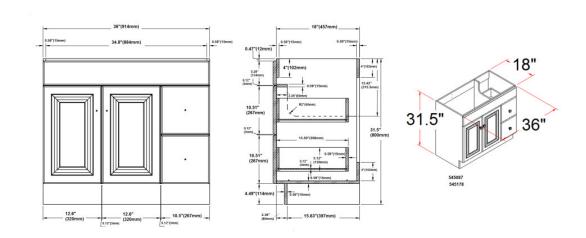

## **SPECIFICATIONS**

MATERIAL CONSTRUCTION: Wood **ASSEMBLY REQUIRED:** Yes

TOOLS NEEDED FOR ASSEMBLY: Screwdriver

**ASSEMBLED DIMENSIONS:** 31.5" H × 36" L × 18" D

**ASSEMBLED WEIGHT:** 74 lbs. **HINGE STYLE:** Concealed

2 Raised Panel Oak Doors, reversible **DOOR STYLE:** 

2 Oak Drawers **DRAWER STYLE: GLIDE STYLE:** STD Easy Glide

**FAKE DWR STYLE:** N/A

15.59" W x 5.12" H **DWR #1 DIMENSIONS:** 

**DWR CONCTRUCTION:** Standard SHELF STYLE: N/A SHELF ADJUSTABILITY INCREMENTS: N/A SHELF MAX WEIGHT CAPACITY: N/A SHELF DIMENSIONS: N/A SHELF THICKNESS: N/A SHELF MATERIAL: N/A

FRAME STYLE: N/A

**FACE FRAME MATERIAL:** N/A

SIDES MATERIAL: Particle Board **BOTTOM MATERIAL:** Particle Board

TOE KICK INSET WIDTH: 4.5" **BACK PANEL MATERIAL:** N/A

**BACK BRACE MATERIAL:** Particle Board