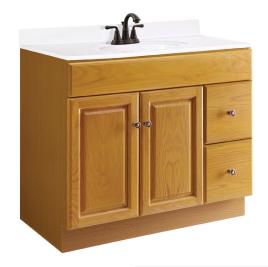

## Claremont Unassembled 2-Door 2-Drawer Vanity without Top 36" Honey Oak

2 Raised Panel Oak Doors, reversible **DOOR STYLE:** 

2 Oak Drawers **DRAWER STYLE: GLIDE STYLE:** STD Easy Glide

**FAKE DWR STYLE:** N/A

15.59" W x 5.12" H **DWR #1 DIMENSIONS:** 

**DWR CONCTRUCTION:** Standard SHELF STYLE: N/A SHELF ADJUSTABILITY INCREMENTS: N/A SHELF MAX WEIGHT CAPACITY: N/A SHELF DIMENSIONS: N/A SHELF THICKNESS: N/A SHELF MATERIAL: N/A