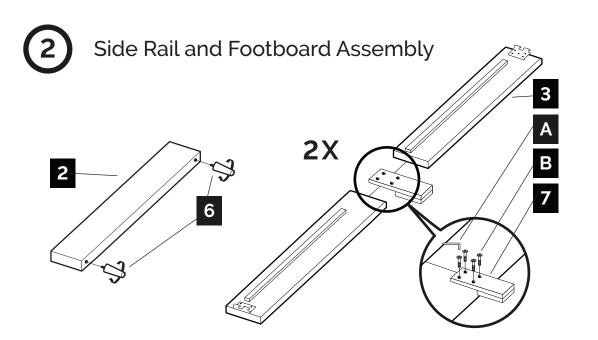

# **ASSEMBLY INSTRUCTIONS**

| 1  | Headboard              | 1 pc.               |
|----|------------------------|---------------------|
| 2  | Footboard              | 1 pc.               |
| 3  | Side Rails             | 4 pcs.              |
| 4  | Bed Slats              | 2 sets<br>(14 pcs.) |
| 5  | Center Legs            | 4 pcs.              |
| 6  | Footboard Legs         | 2 pcs.              |
| 7  | Side Rail Support Legs | 2 pcs.              |
| 8  | Headboard Leg (R)      | 1 pc.               |
| 9  | Headboard Leg (L)      | 1 pc.               |
| 10 | Center Support         | 2 pcs.              |

| Α |                                          | M4 Allen Key          | 1 pc.  |
|---|------------------------------------------|-----------------------|--------|
| В |                                          | JCBC Bolts (M6x25mm)  | 8 pcs. |
| С |                                          | Wood Screws (M4x25mm) | 8 pcs. |
| D |                                          | M5 Allen Key          | 1 pc.  |
| Е | () () () () () () () () () () () () () ( | JCBC Bolts (M6x40mm)  | 6 pcs. |
| F |                                          | JCBC Bolts (M6x45mm)  | 4 pcs. |
| G |                                          | M6 Washers            | 6 pcs. |
| Н | (P)                                      | M6 Spring Washers     | 6 pcs. |
| I |                                          | Wood Screws (M4x16mm) | 8 pcs. |