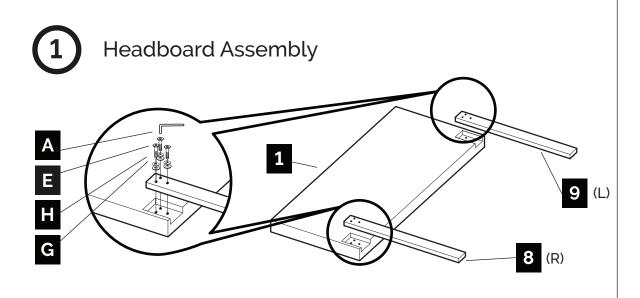

# **ASSEMBLY INSTRUCTIONS**

| 1  | Headboard              | 1 pc.               |
|----|------------------------|---------------------|
| 2  | Footboard              | 1 pc.               |
| 3  | Side Rails             | 4 pcs.              |
| 4  | Bed Slats              | 2 sets<br>(14 pcs.) |
| 5  | Center Legs            | 4 pcs.              |
| 6  | Footboard Legs         | 2 pcs.              |
| 7  | Side Rail Support Legs | 2 pcs.              |
| 8  | Headboard Leg (R)      | 1 pc.               |
| 9  | Headboard Leg (L)      | 1 pc.               |
| 10 | Center Support         | 2 pcs.              |

| Α |                                          | M4 Allen Key          | 1 pc.  |
|---|------------------------------------------|-----------------------|--------|
| В |                                          | JCBC Bolts (M6x25mm)  | 8 pcs. |
| С |                                          | Wood Screws (M4x25mm) | 8 pcs. |
| D |                                          | M5 Allen Key          | 1 pc.  |
| Е | () () () () () () () () () () () () () ( | JCBC Bolts (M6x40mm)  | 6 pcs. |
| F |                                          | JCBC Bolts (M6x45mm)  | 4 pcs. |
| G |                                          | M6 Washers            | 6 pcs. |
| Н | (P)                                      | M6 Spring Washers     | 6 pcs. |
| I |                                          | Wood Screws (M4x16mm) | 8 pcs. |