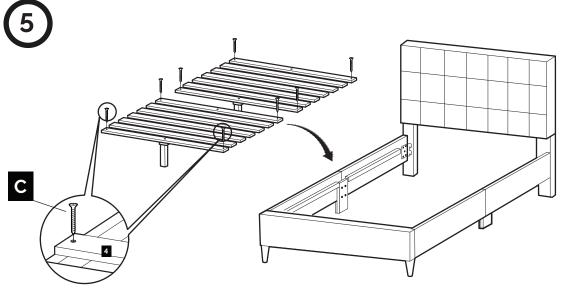

# **ASSEMBLY INSTRUCTIONS**

| 1  | Headboard              | 1 pc.               |
|----|------------------------|---------------------|
| 2  | Footboard              | 1 pc.               |
| 3  | Side Rails             | 4 pcs.              |
| 4  | Bed Slats              | 2 sets<br>(14 pcs.) |
| 5  | Center Legs            | 4 pcs.              |
| 6  | Footboard Legs         | 2 pcs.              |
| 7  | Side Rail Support Legs | 2 pcs.              |
| 8  | Headboard Leg (R)      | 1 pc.               |
| 9  | Headboard Leg (L)      | 1 pc.               |
| 10 | Center Support         | 2 pcs.              |

| Α |                                          | M4 Allen Key          | 1 pc.  |
|---|------------------------------------------|-----------------------|--------|
| В |                                          | JCBC Bolts (M6x25mm)  | 8 pcs. |
| С |                                          | Wood Screws (M4x25mm) | 8 pcs. |
| D |                                          | M5 Allen Key          | 1 pc.  |
| Е | () () () () () () () () () () () () () ( | JCBC Bolts (M6x40mm)  | 6 pcs. |
| F |                                          | JCBC Bolts (M6x45mm)  | 4 pcs. |
| G |                                          | M6 Washers            | 6 pcs. |
| Н | (P)                                      | M6 Spring Washers     | 6 pcs. |
| I |                                          | Wood Screws (M4x16mm) | 8 pcs. |