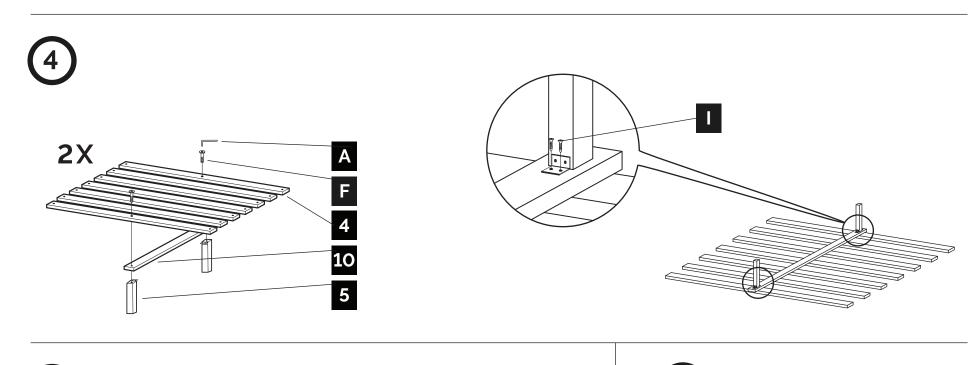

# **ASSEMBLY INSTRUCTIONS**

| 1  | Headboard              | 1 pc.               |
|----|------------------------|---------------------|
| 2  | Footboard              | 1 pc.               |
| 3  | Side Rails             | 4 pcs.              |
| 4  | Bed Slats              | 2 sets<br>(14 pcs.) |
| 5  | Center Legs            | 4 pcs.              |
| 6  | Footboard Legs         | 2 pcs.              |
| 7  | Side Rail Support Legs | 2 pcs.              |
| 8  | Headboard Leg (R)      | 1 pc.               |
| 9  | Headboard Leg (L)      | 1 pc.               |
| 10 | Center Support         | 2 pcs.              |

| Α |                                          | M4 Allen Key          | 1 pc.  |
|---|------------------------------------------|-----------------------|--------|
| В |                                          | JCBC Bolts (M6x25mm)  | 8 pcs. |
| С |                                          | Wood Screws (M4x25mm) | 8 pcs. |
| D |                                          | M5 Allen Key          | 1 pc.  |
| Е | () () () () () () () () () () () () () ( | JCBC Bolts (M6x40mm)  | 6 pcs. |
| F |                                          | JCBC Bolts (M6x45mm)  | 4 pcs. |
| G |                                          | M6 Washers            | 6 pcs. |
| Н | (P)                                      | M6 Spring Washers     | 6 pcs. |
| I |                                          | Wood Screws (M4x16mm) | 8 pcs. |