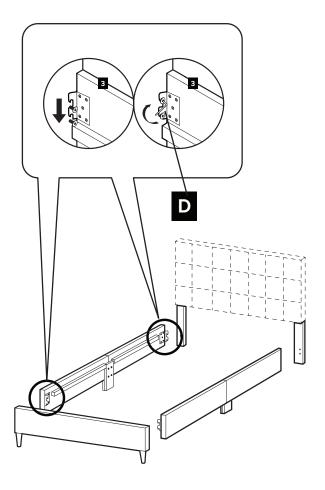

# **ASSEMBLY INSTRUCTIONS**

| 1  | Headboard              | 1 pc.               |
|----|------------------------|---------------------|
| 2  | Footboard              | 1 pc.               |
| 3  | Side Rails             | 4 pcs.              |
| 4  | Bed Slats              | 2 sets<br>(14 pcs.) |
| 5  | Center Legs            | 4 pcs.              |
| 6  | Footboard Legs         | 2 pcs.              |
| 7  | Side Rail Support Legs | 2 pcs.              |
| 8  | Headboard Leg (R)      | 1 pc.               |
| 9  | Headboard Leg (L)      | 1 pc.               |
| 10 | Center Support         | 2 pcs.              |

| Α |                                          | M4 Allen Key          | 1 pc.  |
|---|------------------------------------------|-----------------------|--------|
| В |                                          | JCBC Bolts (M6x25mm)  | 8 pcs. |
| С |                                          | Wood Screws (M4x25mm) | 8 pcs. |
| D |                                          | M5 Allen Key          | 1 pc.  |
| Е | () () () () () () () () () () () () () ( | JCBC Bolts (M6x40mm)  | 6 pcs. |
| F |                                          | JCBC Bolts (M6x45mm)  | 4 pcs. |
| G |                                          | M6 Washers            | 6 pcs. |
| Н | (P)                                      | M6 Spring Washers     | 6 pcs. |
| I |                                          | Wood Screws (M4x16mm) | 8 pcs. |