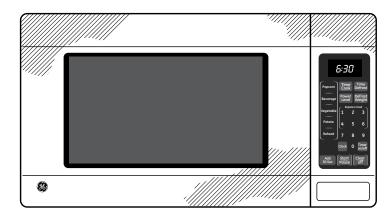

## GE® 1.6 Cu. Ft. Countertop Microwave Oven

# JES1656SR GE® 1.6 Cu. Ft. Countertop Microwave Oven

### **Features and Benefits**

- 1.6 cu. ft. capacity 1150 Watts (IEC-705 test procedure)
- Sensor cooking controls Automatically adjusts time and power
- Auto and time defrost Defrosting times and power levels are programmed automatically or manually for optimal results
- Turntable Rotates food throughout the cycle
- Instant on controls One-touch instant operation
- Control lockout Helps prevent accidental activation
- Cooking complete reminder Know when your food is ready
- Timer on/off Minute timer helps keep you on track
- Model JES1656SRSS Stainless steel