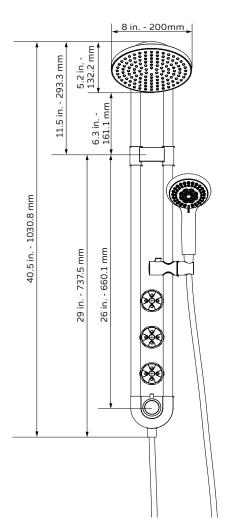

# Saturn Shower System

Model # 1058-BN & 1058-CH

**Specification Sheet** 

### PRODUCT FEATURES

- · Surface mounted and pre-plumbed
- 8 inch rain showerhead
- 5-function handshower
- 3 PULSE PowerSpray™ body jets
- Top two body jets with Select-A-Jet  $^{\text{TM}}$  (on/off)
- Use two functions simultaneously
- Pivoting showerhead
- Brass diverter easily switches functions
- · Adjust height of handshower with integrated brass slide bar