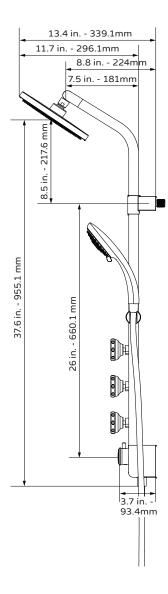

# Saturn Shower System

Model # 1058-BN & 1058-CH

**Specification Sheet** 

### PRODUCT FEATURES

- · Surface mounted and pre-plumbed
- 8 inch rain showerhead
- 5-function handshower
- 3 PULSE PowerSpray™ body jets
- Top two body jets with Select-A-Jet  $^{\text{TM}}$  (on/off)
- Use two functions simultaneously
- Pivoting showerhead
- Brass diverter easily switches functions
- · Adjust height of handshower with integrated brass slide bar