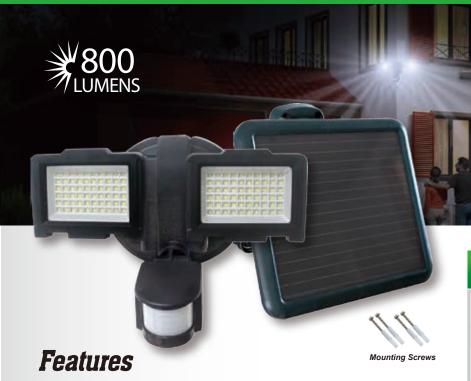

## **SOLAR SECURITY LIGHT 800**

- Has corner mount and flat surface mount option. Illuminates even in the darkest of areas with the 120 LED.
- 3 adjustable setting; motion distant, light sensitivity and light time duration.
- Detects motion within a 120-degree angle and a distance up to 40 feet.
- No wiring required which makes this motion security light easy to setup anywhere.
- Weather resistant and extremely low maintenance.
- Weather resistant.

## **SPECIFICATIONS**

Solar Panel: Amorphous, 1.5Watt, 5m cable

LED: 120 White LEDs (6500K), 800Lm

Battery: Ni-MH, 3.6V/2000mAh (3xAA)

Material: Plastic & glass construction

Distance of Motion Detect: 40Ft

Light Duration: 8sec-2min

Adjustable settings: Motion distance,

Light sensitivity & Light duration

Switch Mode: OFF/AUTO