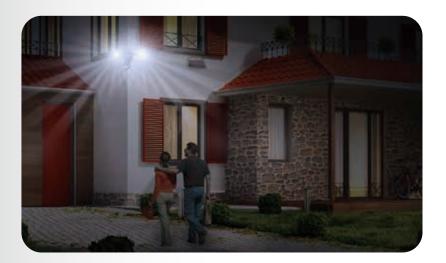

## **SOLAR SECURITY LIGHT 800**

- Has corner mount and flat surface mount option. Illuminates even in the darkest of areas with the 120 LED.
- 3 adjustable setting; motion distant, light sensitivity and light time duration.
- Detects motion within a 120-degree angle and a distance up to 40 feet.
- No wiring required which makes this motion security light easy to setup anywhere.
- Weather resistant and extremely low maintenance.
- Weather resistant.