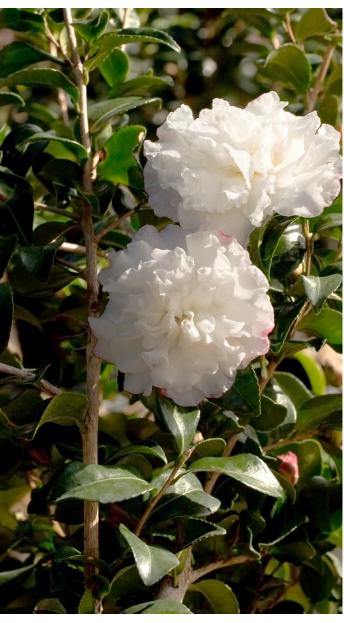

# October Magic® Snow CAMELLIA

Camellia sasanqua 'Green 94-010' PP20454

Compact and mounded, Snow offers large, uniquely frilled double white flowers with magenta edges in fall. Copper new spring growth adds even more interest.

#### **BLOOM / BLOOM TIME**

White/magenta blooms in fall