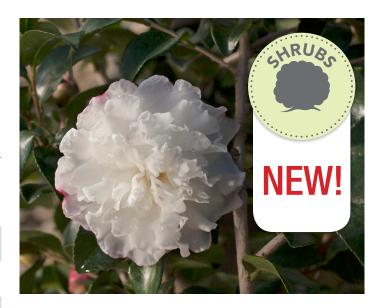

# October Magic® Snow CAMELLIA

Camellia sasanqua 'Green 94-010' PP20454

Compact and mounded, Snow offers large, uniquely frilled double white flowers with magenta edges in fall. Copper new spring growth adds even more interest.

#### **BLOOM / BLOOM TIME**

White/magenta blooms in fall