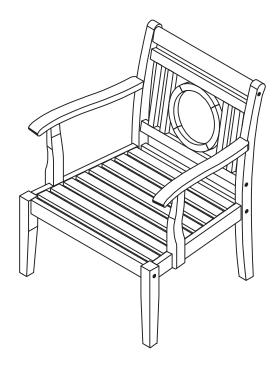

Step 1: attach right side (E) to the top back (A) and back (B). Then attach support L (F) and support S (G) to the right side (E) as shown on the picture by using the Allen Bolt (H1) and tighten with the Allen Key (H4). Continue with the left side (D) in the same way. Make sure to tighten all bolts (H1) before you continue with step 2. Step 2: put the seat (C) inside the chair as shown on the picture and use the screws (H2) to attach it to the chair by using a screwdriver.