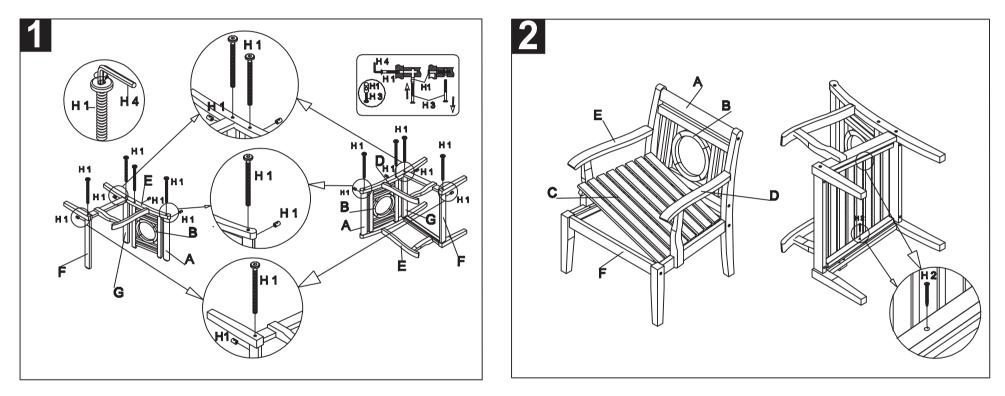

Step 1: attach right side (E) to the top back (A) and back (B). Then attach support L (F) and support S (G) to the right side (E) as shown on the picture by using the Allen Bolt (H1) and tighten with the Allen Key (H4). Continue with the left side (D) in the same way. Make sure to tighten all bolts (H1) before you continue with step 2. Step 2: put the seat (C) inside the chair as shown on the picture and use the screws (H2) to attach it to the chair by using a screwdriver.